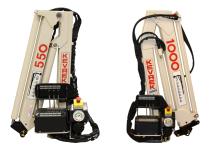

# KEVREK CRANES (TRUCK)

Kevrek are your Australian made option for light truck cranes, and are available in a configuration to meet many lifting and loading applications. Hidrive offers service body solutions compatible with the 550S, 1000S and 1500S Kevrek crane options. Choose a Kevrek crane to suit your mobile workforce needs.

### **Options:**

- Model 550S
- Model 1000S
- Model 1500S

### **KEVREK CRANES (TRUCK) Model - 550S**

| Model                        | 550S                 |
|------------------------------|----------------------|
| Capacity ton/m               | 0.5                  |
| Control Type                 | Manual or Remote     |
| Jib Extensions               | 3 hyd                |
| Integrated Stability Control | No                   |
| Max lift at min reach        | 550                  |
| Max reach with manual ext.   | 2520                 |
| Max lift at max reach        | 225                  |
| Power Source                 | 12V or 24V Powerpack |

### **KEVREK CRANES (TRUCK) Model - 1000S**

Model1000SCapacity ton/m1.25Control TypeManual or RemoteJib Extensions2 hyd + 1 manualIntegrated Stability ControlNoMax lift at min reach990Max reach with manual ext.4000Max lift at max reach310Power Source12V or 24V Powerpack