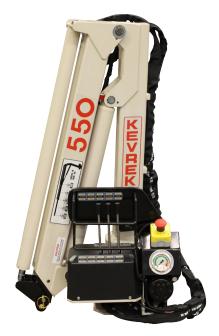

### **KEVREK CRANES (TRUCK) Model - 550S**

| Model                        | 550S                 |
|------------------------------|----------------------|
| Capacity ton/m               | 0.5                  |
| Control Type                 | Manual or Remote     |
| Jib Extensions               | 3 hyd                |
| Integrated Stability Control | No                   |
| Max lift at min reach        | 550                  |
| Max reach with manual ext.   | 2520                 |
| Max lift at max reach        | 225                  |
| Power Source                 | 12V or 24V Powerpack |