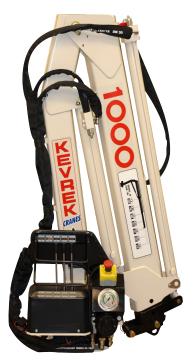

### **KEVREK CRANES (TRUCK) Model - 1000S**

Model1000SCapacity ton/m1.25Control TypeManual or RemoteJib Extensions2 hyd + 1 manualIntegrated Stability ControlNoMax lift at min reach990Max reach with manual ext.4000Max lift at max reach310Power Source12V or 24V Powerpack