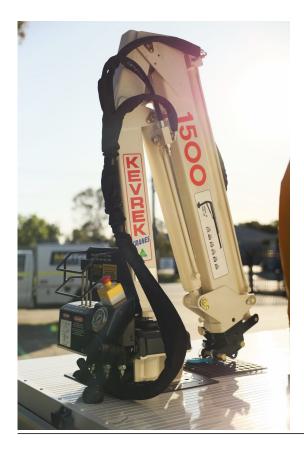

#### **KEVREK CRANES (TRUCK) Model - 1500S**

Model1500SCapacity ton/m1.50Control TypeManual ofJib Extensions2 hyd +Integrated Stability ControlNoMax lift at min reach990Max reach with manual ext.4000Max lift at max reach375Power Source12V or 2

1500S 1.50 Manual or Remote 2 hyd + 1 manual No 990 4000 375 12V or 24V Powerpack

Chat with one of our helpful Mobile Workspace Specialists.