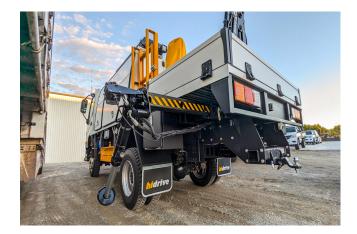

## CRANE BASES (TRUCK)

The Hidrive integrated crane base is engineered to integrate seamlessly with the service body. Available for a variety of truck models, this crane base provides optimal operator safety and efficiency when using vehicle-mounted cranes.

## Features & Benefits:

- 1 or 2 tiltable manual or hydraulic stabilisers (depending on crane class)
- Extendable stabilisers with primary and secondary latching
- Transport stowage alarms wired to audible and visual alarm in vehicle cab