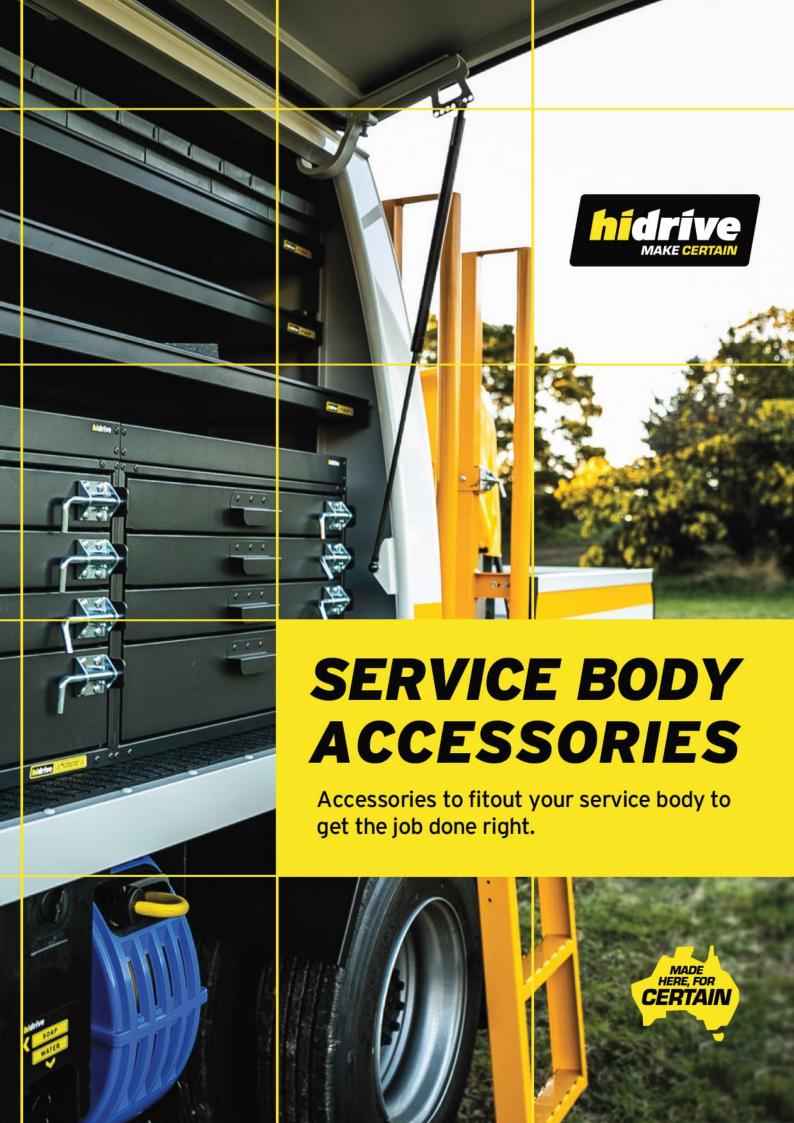

## CRANE BASES (TRUCK)

The Hidrive integrated crane base is engineered to integrate seamlessly with the service body. Available for a variety of truck models, this crane base provides optimal operator safety and efficiency when using vehicle-mounted cranes.

## Features & Benefits:

- 1 or 2 tiltable manual or hydraulic stabilisers (depending on crane class)
- Extendable stabilisers with primary and secondary latching
- Transport stowage alarms wired to audible and visual alarm in vehicle cab