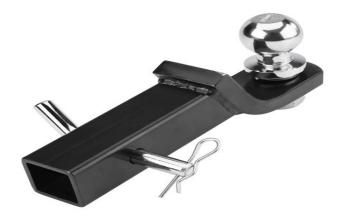

## TOW HITCH, ADDITIONAL BALL/ RECEIVER

Additional tow hitch in 50mm and 70mm variants. Allows changes of towing capacity depending on application.

## Features & Benefits:

- Can improve your towing experience by smoothing the ride out
- Provides additional support and stability when towing heavy loads

## **Details:**

 $\odot$  Compatibility Truck

○ Warranty 12 Month

manufacturers

warranty

**VIEW ONLINE** 

Chat with one of our helpful Mobile Workspace Specialists.

- **→ 1300 350 625**
- → team.aus@hidrive.com.au
- → hidrive.com.au