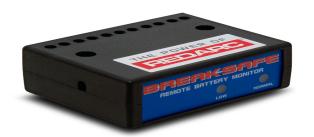

## REDARC TRAILER BRAKEAWAY MONITOR (TRUCK)

Accurately monitors trailer breakaway system battery condition.

## Features & Benefits:

- Designed to apply the trailer brakes and brake lights if the trailer is accidentally separated from the tow vehicle
- The system has a built in battery that can be charged from the tow vehicle's auxiliary line or by a battery charge
- Easy to operate test button is used to indicate the level of charge in the battery
- 12V DC input operating voltage

## **Details:**

○ Compatibility Truck

○ Warranty 24 Month

manufacturers

warranty

**VIEW ONLINE** 

Chat with one of our helpful Mobile Workspace Specialists.

- **→ 1300 350 625**
- → team.aus@hidrive.com.au
- → hidrive.com.au