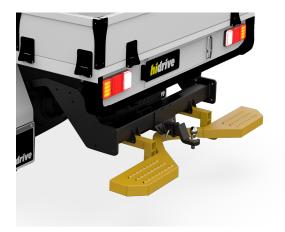

## REAR TOWBAR STEP

Removable rear step, suits Hidrive truck towbar, sockets into main cross member of towbar.

## **Features & Benefits:**

- Customised step attached to underbody
- High visibility yellow for added safety
- Strong anti-slip construction
- Comes as a pair