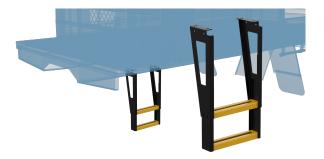

# GEN2 SIDE STEP, UNDERBODY (TRUCK)

GEN 2 side step, 2 tier with adjustable lower step, helps ensure the step is at a safe height on any vehicle. Includes nonslip tread in a safety yellow finish.

### **Options:**

• W340 x H515 - 615mm

#### Features & Benefits:

- SUITS TRUCKS
- Hidrive Adjustable Gen 2 Side Step is suitable to all series of Trucks, providing safe and easy access to front ledge tray section and roof bars
- Upper step leaves minimum of 100mm between the dropside and top step tread when dropside is folded down
- Step includes three height adjustments in increments of 50mm each - overall step height 515mm to 665mm