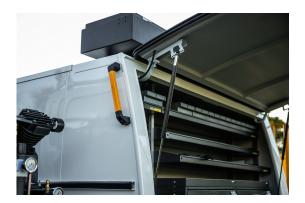

## GRAB HANDLE, FITTED TO BODY (TRUCK)

Safety grab handles provide additional point of contact when entering or exiting the service body.

## **Features & Benefits:**

- Secure handles when climbing in or out of service body
- Provides three points of contact
- Additional safety