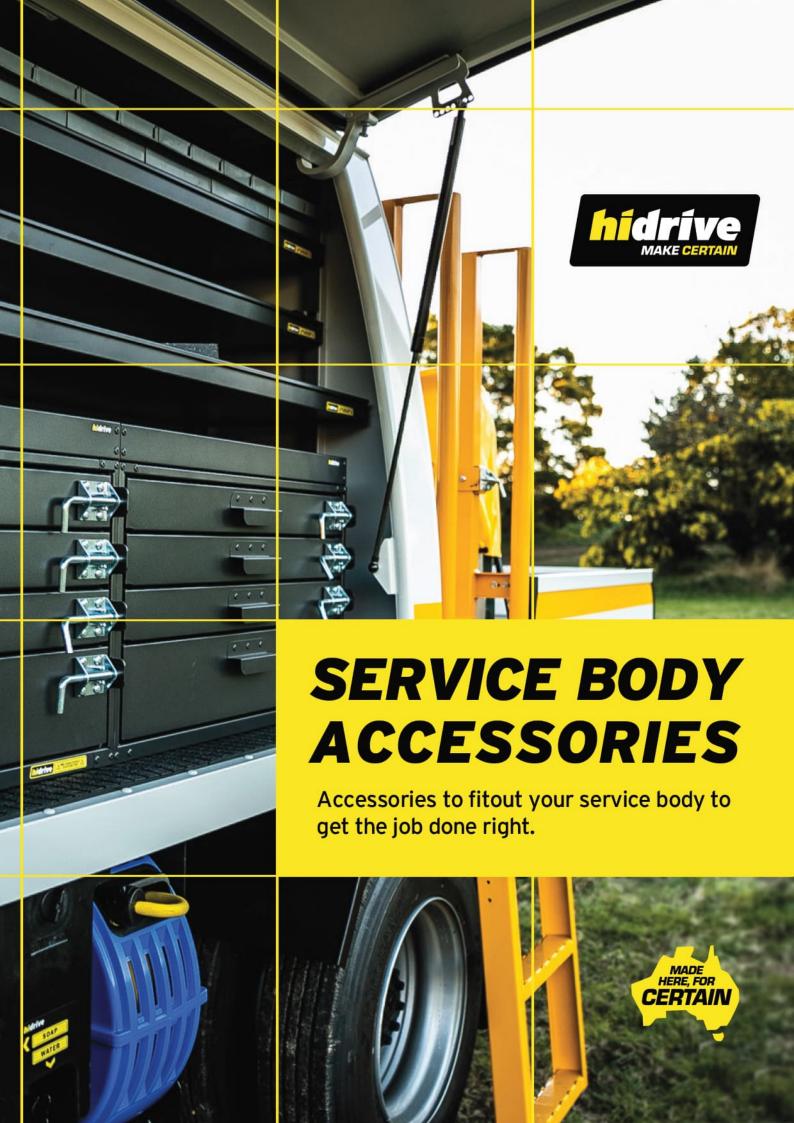

## GRAB HANDLE, FITTED TO BODY (TRUCK)

Safety grab handles provide additional point of contact when entering or exiting the service body.

## **Features & Benefits:**

- Secure handles when climbing in or out of service body
- Provides three points of contact
- Additional safety