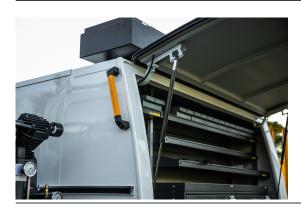

## GRAB HANDLE, FITTED TO BODY (TRUCK)

Safety grab handles provide additional point of contact when entering or exiting the service body.

## **Features & Benefits:**

- Secure handles when climbing in or out of service body
- Provides three points of contact
- Additional safety