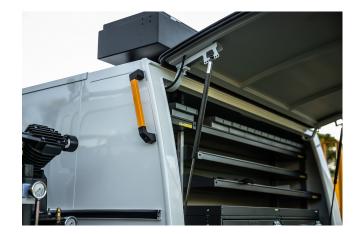

## GRAB HANDLE, FITTED TO BODY (TRUCK)

Safety grab handles provide additional point of contact when entering or exiting the service body.

## **Features & Benefits:**

- Secure handles when climbing in or out of service body
- Provides three points of contact
- Additional safety