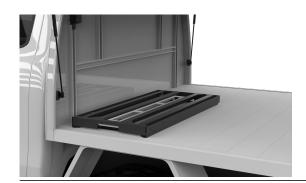

#### ONE-CLICK MEDIUM DUTY SLIDES (TRUCK)

Improves the organisation, ergonomics and accessibility of your mobile workspace.

#### **Features & Benefits:**

- The One-Click Medium Duty Slide range is a versatile internal fitout option designed to improve the organisation and accessibility of your mobile work space
- Compatible with the Hidrive internal fitout range, predominately the One-Click system, using the same sizing profile as vehicle drawers, parts cabinets and shelving to create a seamless fitout solution
- Side attachment holes align with One-Click accessories for easy mounting vehicle drawer and parts cabinets on top of slide
- Easy to use One-Click style locking bar, allows for single hand operation
- Lock-In/Lock-out slide mechanism to ensure safe and reliable work area/surface
- Compatible with all Hidrive Service Body Options, including Tool Canopys - 520mm long side operation slides (42030028 / 42030031)
- Slide extension of up to 75% of overall length to provide maximum use of space and accessibility to slide mounted/stored equipment
- Rigid steel construction and powdercoated finish to ensure long-term durability