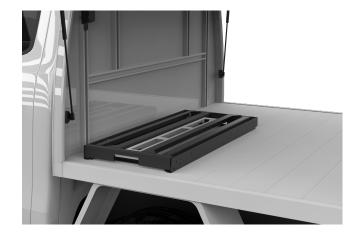

#### ONE-CLICK MEDIUM DUTY SLIDES (TRUCK)

Improves the organisation, ergonomics and accessibility of your mobile workspace.

#### **Features & Benefits:**

- The One-Click Medium Duty Slide range is a versatile internal fitout option designed to improve the organisation and accessibility of your mobile work space
- Compatible with the Hidrive internal fitout range, predominately the One-Click system, using the same sizing profile as vehicle drawers, parts cabinets and shelving to create a seamless fitout solution
- Side attachment holes align with One-Click accessories for easy mounting vehicle drawer and parts cabinets on top of slide
- Easy to use One-Click style locking bar, allows for single hand operation
- Lock-In/Lock-out slide mechanism to ensure safe and reliable work area/surface
- Compatible with all Hidrive Service Body Options, including Tool Canopys - 520mm long side operation slides (42030028 / 42030031)
- Slide extension of up to 75% of overall length to provide maximum use of space and accessibility to slide mounted/stored equipment
- Rigid steel construction and powdercoated finish to ensure long-term durability

- Slide is fitted with sealed encased ball bearings to ensure long-lasting smooth operation
- Range of compatible One-Click Medium Duty Slide accessory, including Fridge Restraint and Work Bench tops