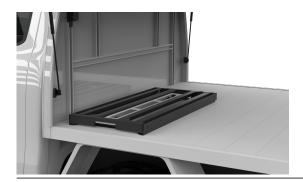

#### ONE-CLICK MEDIUM DUTY SLIDES (TRUCK)

Improves the organisation, ergonomics and accessibility of your mobile workspace.

#### **Features & Benefits:**

- The One-Click Medium Duty Slide range is a versatile internal fitout option designed to improve the organisation and accessibility of your mobile work space
- Compatible with the Hidrive internal fitout range, predominately the One-Click system, using the same sizing profile as vehicle drawers, parts cabinets and shelving to create a seamless fitout solution
- Side attachment holes align with One-Click accessories for easy mounting vehicle drawer and parts cabinets on top of slide
- Easy to use One-Click style locking bar, allows for single hand operation
- Lock-In/Lock-out slide mechanism to ensure safe and reliable work area/surface
- Compatible with all Hidrive Service Body Options, including Tool Canopys - 520mm long side operation slides (42030028 / 42030031)
- Slide extension of up to 75% of overall length to provide maximum use of space and accessibility to slide mounted/stored equipment
- Rigid steel construction and powdercoated finish to ensure long-term durability