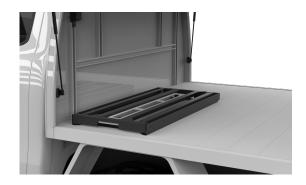

#### ONE-CLICK MEDIUM DUTY SLIDES (TRUCK)

Improves the organisation, ergonomics and accessibility of your mobile workspace.

#### **Features & Benefits:**

- The One-Click Medium Duty Slide range is a versatile internal fitout option designed to improve the organisation and accessibility of your mobile work space
- Compatible with the Hidrive internal fitout range, predominately the One-Click system, using the same sizing profile as vehicle drawers, parts cabinets and shelving to create a seamless fitout solution
- Side attachment holes align with One-Click accessories for easy mounting vehicle drawer and parts cabinets on top of slide
- Easy to use One-Click style locking bar, allows for single hand operation
- Lock-In/Lock-out slide mechanism to ensure safe and reliable work area/surface
- Compatible with all Hidrive Service Body Options, including Tool Canopys - 520mm long side operation slides (42030028 / 42030031)
- Slide extension of up to 75% of overall length to provide maximum use of space and accessibility to slide mounted/stored equipment
- Rigid steel construction and powdercoated finish to ensure long-term durability

- Slide is fitted with sealed encased ball bearings to ensure long-lasting smooth operation
- Range of compatible One-Click Medium Duty Slide accessory, including Fridge Restraint and Work Bench tops