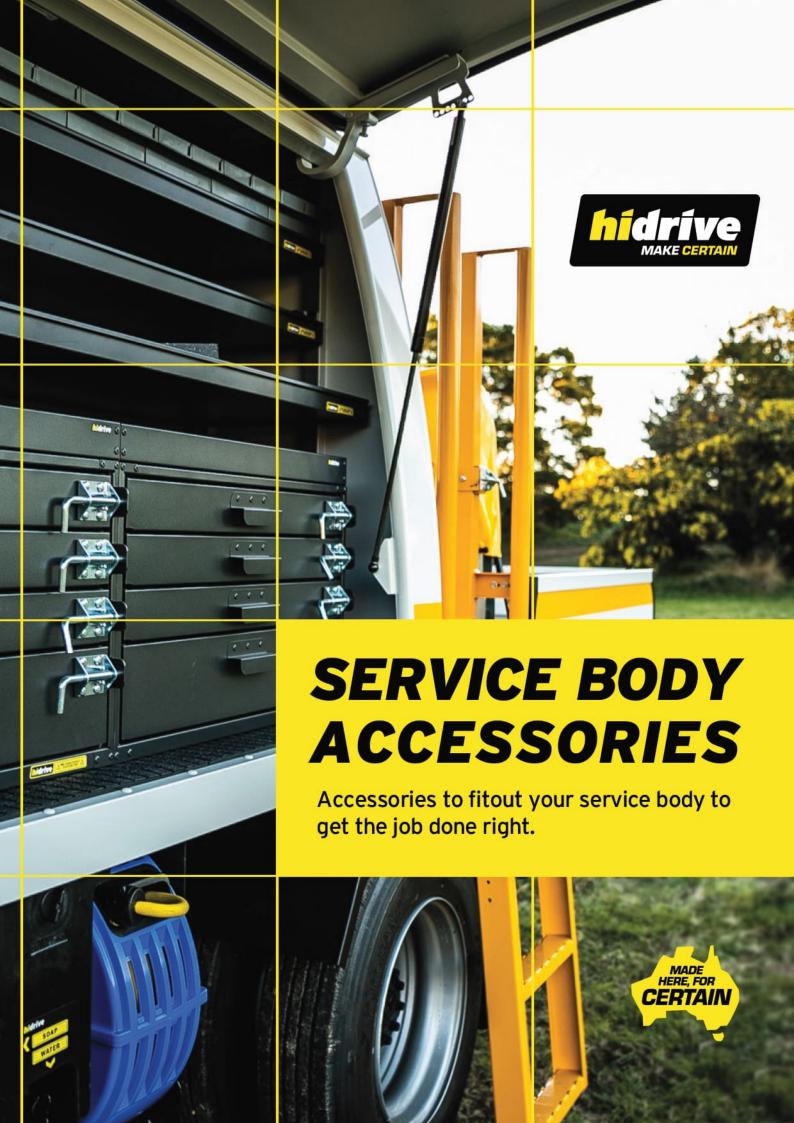

#### ONE-CLICK MEDIUM DUTY SLIDES (TRUCK)

Improves the organisation, ergonomics and accessibility of your mobile workspace.

#### **Features & Benefits:**

- The One-Click Medium Duty Slide range is a versatile internal fitout option designed to improve the organisation and accessibility of your mobile work space
- Compatible with the Hidrive internal fitout range, predominately the One-Click system, using the same sizing profile as vehicle drawers, parts cabinets and shelving to create a seamless fitout solution
- Side attachment holes align with One-Click accessories for easy mounting vehicle drawer and parts cabinets on top of slide
- Easy to use One-Click style locking bar, allows for single hand operation
- Lock-In/Lock-out slide mechanism to ensure safe and reliable work area/surface
- Compatible with all Hidrive Service Body Options, including Tool Canopys - 520mm long side operation slides (42030028 / 42030031)
- Slide extension of up to 75% of overall length to provide maximum use of space and accessibility to slide mounted/stored equipment
- Rigid steel construction and powdercoated finish to ensure long-term durability

- Slide is fitted with sealed encased ball bearings to ensure long-lasting smooth operation
- Range of compatible One-Click Medium Duty Slide accessory, including Fridge Restraint and Work Bench tops