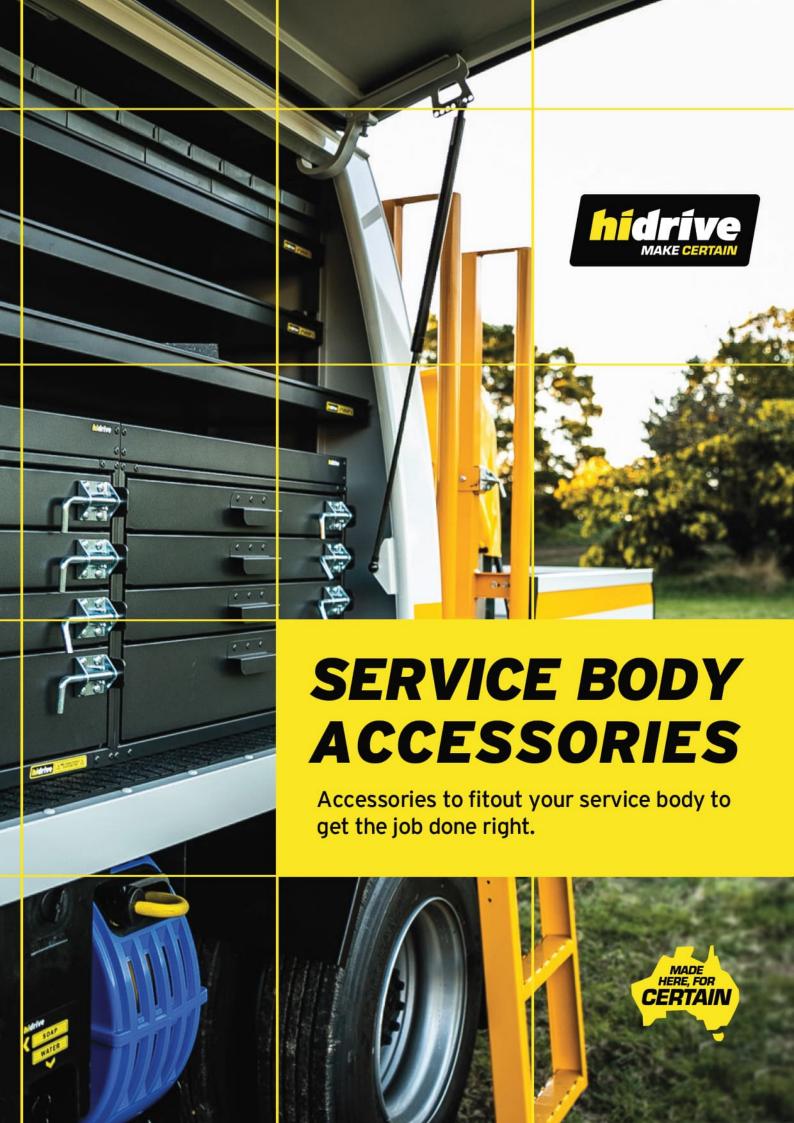

## DRAWER FRIDGE, ENGEL

A cost effective and compact solution. Includes a compressor, mounted to the rear of the fridge. Features temperature control with continuously variable thermostat to help energy efficiency.

## Features & Benefits:

- Rear mounted, high quality steel construction
- Built-in ventilation and LED light
- Reliability assured with Engel's Sawafuji Swing Motor
- Temperature control with continuously variable thermostat improves efficiency
- Easy unlocking and opening with single movement one hand operation
- Dual battery (or solar panel) is required to run fridge

## **Details:**

○ Compatibility Truck

○ Warranty 12 Months

**VIEW ONLINE** 



Chat with one of our helpful Mobile Workspace Specialists.

- **→ 1300 350 625**
- → team.aus@hidrive.com.au
- → hidrive.