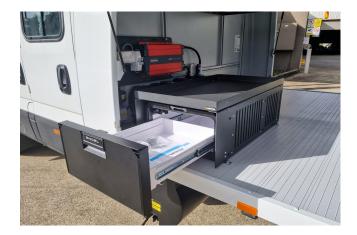

## DRAWER FRIDGE, ENGEL

A cost effective and compact solution. Includes a compressor, mounted to the rear of the fridge. Features temperature control with continuously variable thermostat to help energy efficiency.

## Features & Benefits:

- Rear mounted, high quality steel construction
- Built-in ventilation and LED light
- Reliability assured with Engel's Sawafuji Swing Motor
- Temperature control with continuously variable thermostat improves efficiency
- Easy unlocking and opening with single movement one hand operation
- Dual battery (or solar panel) is required to run fridge