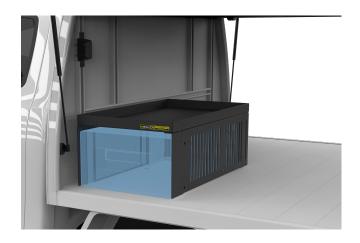

## DRAWER FRIDGE PROTECTION BARRIERS (TRUCK)

Protect drawer fridge on worksites and while in transit. Enables fridge to be stacked with compatible One-Click drawers.

## Features & Benefits:

- Strong construction provides full protection of your valuable equipment
- Allows necessary airflow
- Stackable to cater for multiple fridges
- Compatible with Hidrive One-Click drawers