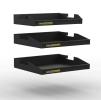

# ONE-CLICK ADJUSTABLE SHELVES

Compatible with One-Click drawers, parts cabinets and parts bin kits (not included).

## **Options:**

- W310mm x variable length
- W410mm x variable length

#### **Features & Benefits:**

- Keep your tools and equipment organised with Hidrive shelving
- Compatible with Hidrive shelving dividers
- Height can be adjusted to suit your needs