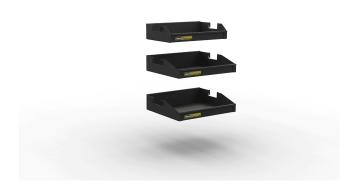

# ONE-CLICK ADJUSTABLE SHELVES

Compatible with One-Click drawers, parts cabinets and parts bin kits (not included).

## **Options:**

- W310mm x variable length
- W410mm x variable length

#### **Features & Benefits:**

- Keep your tools and equipment organised with Hidrive shelving
- Compatible with Hidrive shelving dividers
- Height can be adjusted to suit your needs