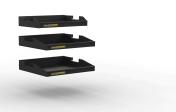

# ONE-CLICK ADJUSTABLE SHELVES

Compatible with One-Click drawers, parts cabinets and parts bin kits (not included).

## **Options:**

- W310mm x variable length
- W410mm x variable length

#### **Features & Benefits:**

- Keep your tools and equipment organised with Hidrive shelving
- Compatible with Hidrive shelving dividers
- Height can be adjusted to suit your needs