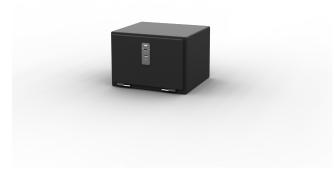

# ONE-CLICK, LOCKABLE COMPARTMENT (TRUCK)

Enclosed lockable box compatible with One-Click shelving.

#### **Options:**

- L460 x D400 x H270mm
- L690 x D400 x H270mm

## ONE-CLICK, LOCKABLE COMPARTMENT (TRUCK) L460 x D400 x H270mm

### ONE-CLICK, LOCKABLE COMPARTMENT (TRUCK) L690 x D400 x H270mm

Chat with one of our helpful Mobile Workspace Specialists.