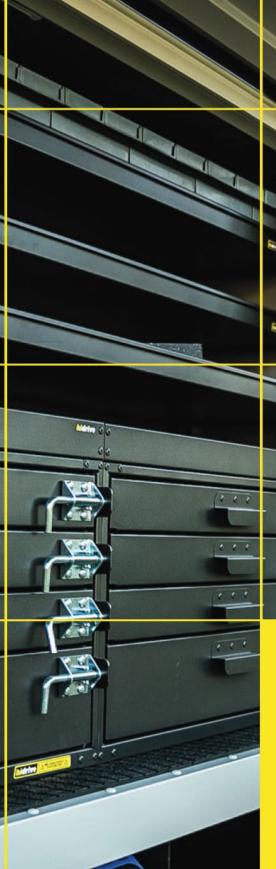

#### Features & Benefits:

- Get peace of mind and additional protection for valuable items with our range of key lockable safe compartments
- Compatible with all Hidrive shelving
- Bolted in to shelving for additional security

#### **Details:**

- <sup>⊘</sup> Compatibility Truck
- ♡ Warranty 12 Months

**VIEW ONLINE** 