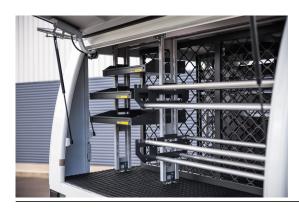

# ONE-CLICK ADJUSTABLE CABLE REEL HOLDER (TRUCK)

Cable reel holder to fit shelving bay, adjustable retainer bar position for various cable reel sizes.

#### **Options:**

- L460mm
- L690mm
- L920mm

## Features & Benefits:

- Handy for auto electricians
- Great for organising various reel sizes
- Keeps your service body tidy and free of cable clutter

#### **Details:**

- <sup>☉</sup> Compatibility Truck
- Warranty 12 Months

**VIEW ONLINE** 