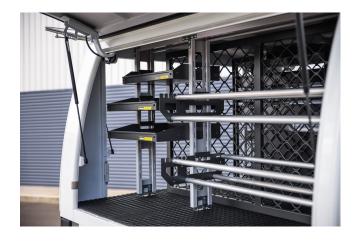

# ONE-CLICK ADJUSTABLE CABLE REEL HOLDER (TRUCK)

Cable reel holder to fit shelving bay, adjustable retainer bar position for various cable reel sizes.

## Features & Benefits:

- Handy for auto electricians
- Great for organising various reel sizes
- Keeps your service body tidy and free of cable clutter