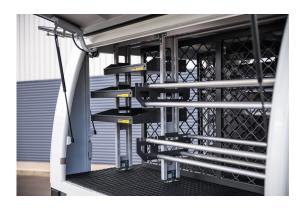

# ONE-CLICK ADJUSTABLE CABLE REEL HOLDER (TRUCK)

Cable reel holder to fit shelving bay, adjustable retainer bar position for various cable reel sizes.

#### **Options:**

- L460mm
- L690mm
- L920mm

## Features & Benefits:

- Handy for auto electricians
- Great for organising various reel sizes
- Keeps your service body tidy and free of cable clutter

#### **Details:**

- <sup>☉</sup> Compatibility Truck
- Warranty 12 Months

**VIEW ONLINE** 