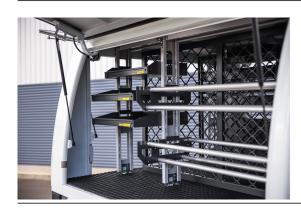

# ONE-CLICK ADJUSTABLE CABLE REEL HOLDER (TRUCK)

Cable reel holder to fit shelving bay, adjustable retainer bar position for various cable reel sizes.

#### **Options:**

- L460mm
- L690mm
- L920mm

## Features & Benefits:

- Handy for auto electricians
- Great for organising various reel sizes
- Keeps your service body tidy and free of cable clutter

#### **Details:**

- <sup>☉</sup> Compatibility Truck
- Warranty 12 Months

**VIEW ONLINE** 