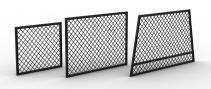

## TAPERED MESH PANEL DIVIDER (TRUCK)

Strong, moveable dividing mesh panel with modular fixings. The angled sides align with the curved doors of Hidrive service bodies. The panels can be moved to accommodate loads of all shapes and sizes.

#### **Features & Benefits:**

- Great for creating compartments to keep your service body organised
- Enables snug storage to prevent items from moving around during transit and falling out of the canopy when the doors are opened — protecting gear and operators!
- Improves driver visibility and airflow inside canopy
- High strength aluminium mesh can be used to anchor items
- Tapered to match the contoured sides of the service body — made to suit Hidrives