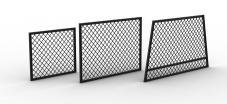

## TAPERED MESH PANEL DIVIDER (TRUCK)

Strong, moveable dividing mesh panel with modular fixings. The angled sides align with the curved doors of Hidrive service bodies. The panels can be moved to accommodate loads of all shapes and sizes.

#### **Features & Benefits:**

- Great for creating compartments to keep your service body organised
- Enables snug storage to prevent items from moving around during transit and falling out of the canopy when the doors are opened — protecting gear and operators!
- Improves driver visibility and airflow inside canopy
- High strength aluminium mesh can be used to anchor items
- Tapered to match the contoured sides of the service body — made to suit Hidrives