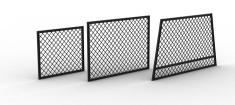

## TAPERED MESH PANEL DIVIDER (TRUCK)

Strong, moveable dividing mesh panel with modular fixings. The angled sides align with the curved doors of Hidrive service bodies. The panels can be moved to accommodate loads of all shapes and sizes.

#### **Features & Benefits:**

- Great for creating compartments to keep your service body organised
- Enables snug storage to prevent items from moving around during transit and falling out of the canopy when the doors are opened — protecting gear and operators!
- Improves driver visibility and airflow inside canopy
- High strength aluminium mesh can be used to anchor items
- Tapered to match the contoured sides of the service body — made to suit Hidrives