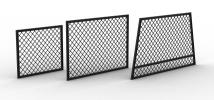

## TAPERED MESH PANEL DIVIDER (TRUCK)

Strong, moveable dividing mesh panel with modular fixings. The angled sides align with the curved doors of Hidrive service bodies. The panels can be moved to accommodate loads of all shapes and sizes.

#### **Features & Benefits:**

- Great for creating compartments to keep your service body organised
- Enables snug storage to prevent items from moving around during transit and falling out of the canopy when the doors are opened — protecting gear and operators!
- Improves driver visibility and airflow inside canopy
- High strength aluminium mesh can be used to anchor items
- Tapered to match the contoured sides of the service body — made to suit Hidrives