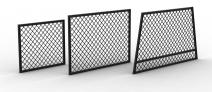

## TAPERED MESH PANEL DIVIDER (TRUCK)

Strong, moveable dividing mesh panel with modular fixings. The angled sides align with the curved doors of Hidrive service bodies. The panels can be moved to accommodate loads of all shapes and sizes.

#### **Features & Benefits:**

- Great for creating compartments to keep your service body organised
- Enables snug storage to prevent items from moving around during transit and falling out of the canopy when the doors are opened — protecting gear and operators!
- Improves driver visibility and airflow inside canopy
- High strength aluminium mesh can be used to anchor items
- Tapered to match the contoured sides of the service body — made to suit Hidrives