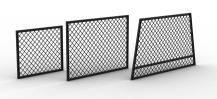

## TAPERED MESH PANEL DIVIDER (TRUCK)

Strong, moveable dividing mesh panel with modular fixings. The angled sides align with the curved doors of Hidrive service bodies. The panels can be moved to accommodate loads of all shapes and sizes.

#### **Features & Benefits:**

- Great for creating compartments to keep your service body organised
- Enables snug storage to prevent items from moving around during transit and falling out of the canopy when the doors are opened — protecting gear and operators!
- Improves driver visibility and airflow inside canopy
- High strength aluminium mesh can be used to anchor items
- Tapered to match the contoured sides of the service body — made to suit Hidrives