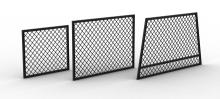

## TAPERED MESH PANEL DIVIDER (TRUCK)

Strong, moveable dividing mesh panel with modular fixings. The angled sides align with the curved doors of Hidrive service bodies. The panels can be moved to accommodate loads of all shapes and sizes.

#### **Features & Benefits:**

- Great for creating compartments to keep your service body organised
- Enables snug storage to prevent items from moving around during transit and falling out of the canopy when the doors are opened — protecting gear and operators!
- Improves driver visibility and airflow inside canopy
- High strength aluminium mesh can be used to anchor items
- Tapered to match the contoured sides of the service body — made to suit Hidrives