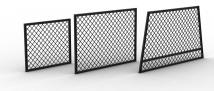

## TAPERED MESH PANEL DIVIDER (TRUCK)

Strong, moveable dividing mesh panel with modular fixings. The angled sides align with the curved doors of Hidrive service bodies. The panels can be moved to accommodate loads of all shapes and sizes.

#### **Features & Benefits:**

- Great for creating compartments to keep your service body organised
- Enables snug storage to prevent items from moving around during transit and falling out of the canopy when the doors are opened — protecting gear and operators!
- Improves driver visibility and airflow inside canopy
- High strength aluminium mesh can be used to anchor items
- Tapered to match the contoured sides of the service body — made to suit Hidrives