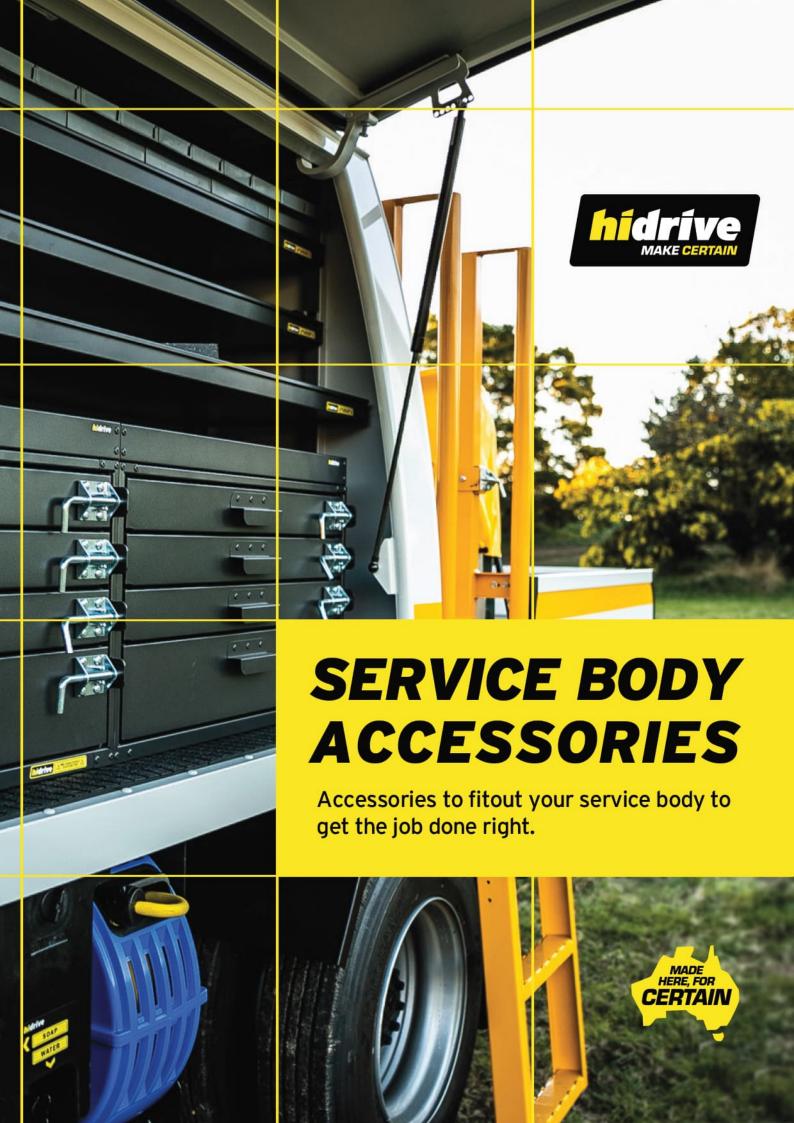

## RUBBER MATTING (TRUCK)

Heavy duty rubber mat. Profiled to suit service body floor area. Anti-slip matting can also be

ordered, cut to size for drawers, shelves and top pans.

## **Options:**

- 3mm Anti-Slip Grip Pattern
- 6mm Solid
- 10mm holed

## **Features & Benefits:**

- Tough, durable, non-slip floor protection
- Protects tools and equipment
- Cut to size