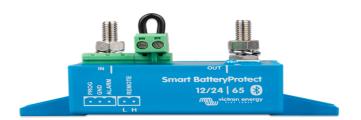

## BATTERY PROTECTION

Battery protection disconnects crank batteries from non-essential loads before it is completely discharged.

## **Features & Benefits:**

- Maintains a minimal level of charge for vehicle batteries
- Safety mechanism to prevent vehicle battery going flat
- Can be configured to suit non-essential loads specific to your needs

## **Details:**

 $\odot$  Compatibility Truck

○ Warranty 12 Month

manufacturers

warranty

**VIEW ONLINE** 

Chat with one of our helpful Mobile Workspace Specialists.

- **→ 1300 350 625**
- → team.aus@hidrive.com.au
- → hidrive.com.au