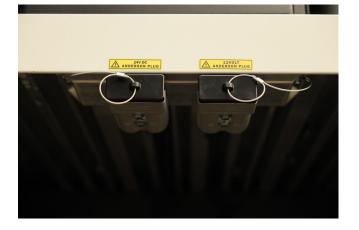

### JUMPSTART RECEPTACLE (TRUCK)

Ideal for use on applications where access to battery terminals is restricted on the worksite or in remote locations.

#### Features & Benefits:

- A Jumpstart Receptacle is essentially an Anderson Plug connected to either the Vehicle Crank Battery or an Auxiliary Dual Battery, allowing other vehicles or equipment to be easily and safely jump started
- The receptacle eliminates the need for connecting jumper leads to your battery, you simply plug in leads and connect to the vehicle or equipment you are jump starting
- The receptacle is ideally mounted as close as possible to the battery (crank battery or dual battery), generally external to the canopy to allow easy access