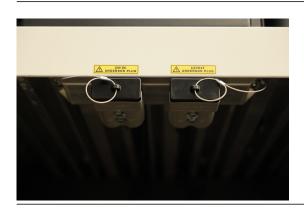

- Dual battery, 12V
- Dual battery, 12V + 24V
- Crank battery

#### Features & Benefits:

- A Jumpstart Receptacle is essentially an Anderson Plug connected to either the Vehicle Crank Battery or an Auxiliary Dual Battery, allowing other vehicles or equipment to be easily and safely jump started
- The receptacle eliminates the need for connecting jumper leads to your battery, you simply plug in leads and connect to the vehicle or equipment you are jump starting
- The receptacle is ideally mounted as close as possible to the battery (crank battery or dual battery), generally external to the canopy to allow easy access

#### **Details:**

- $^{\odot}$  Compatibility
- ♡ Warranty

12 Month manufacturers warranty

Truck

**VIEW ONLINE** 





# JUMPSTART RECEPTACLE (TRUCK) Dual battery, 12V



# JUMPSTART RECEPTACLE (TRUCK) Dual battery, 12V + 24V



JUMPSTART RECEPTACLE (TRUCK) Crank battery



Chat with one of our helpful Mobile Workspace Specialists.

### ightarrow 1300 350 625

- → team.aus@hidrive.com.au
- → hidrive.com.au



Hidrive is the only manufacturer of service bodies for utes, trailers and trucks with a company-owned national installation network.



Eastern Manufacturing, Installation & Showroom 17 O'Sullivan PI, Goulburn NSW 2580



Brisbane Showroom & Installation 146 Crockford St, Northgate QLD 4013



Melbourne Showroom & Installation 57 Hunter Rd, Derrimut VIC 3026



Western Manufacturing, Installation & Showroom 18 Catalano Rd, Canning Vale WA 6155



Sydney Showroom & Installation 10 Garner PI, Ingleburn NSW 2565





Adelaide Showroom & Installation 6 W