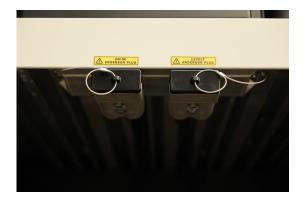

### JUMPSTART RECEPTACLE (TRUCK)

Ideal for use on applications where access to battery terminals is restricted on the worksite or in remote locations.

#### Features & Benefits:

- A Jumpstart Receptacle is essentially an Anderson Plug connected to either the Vehicle Crank Battery or an Auxiliary Dual Battery, allowing other vehicles or equipment to be easily and safely jump started
- The receptacle eliminates the need for connecting jumper leads to your battery, you simply plug in leads and connect to the vehicle or equipment you are jump starting
- The receptacle is ideally mounted as close as possible to the battery (crank battery or dual battery), generally external to the canopy to allow easy access