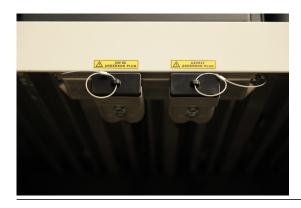

# JUMPSTART RECEPTACLE (TRUCK) Dual battery, 12V + 24V

JUMPSTART RECEPTACLE (TRUCK) Crank battery

Chat with one of our helpful Mobile Workspace Specialists.