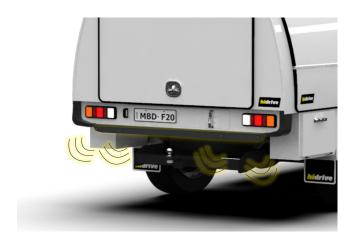

## SMARTPARK COMMERCIAL REVERSE SENSORS (TRUCK)

Commercial safety reversing system.

## Features & Benefits:

 Provides ability to add reverse sensors when not supplied as standard equipment

## **Details:**

♡ Warranty

- Compatibility
  - 12 Month manufacturers warranty

Truck

**VIEW ONLINE** 

Chat with one of our helpful Mobile Workspace Specialists.