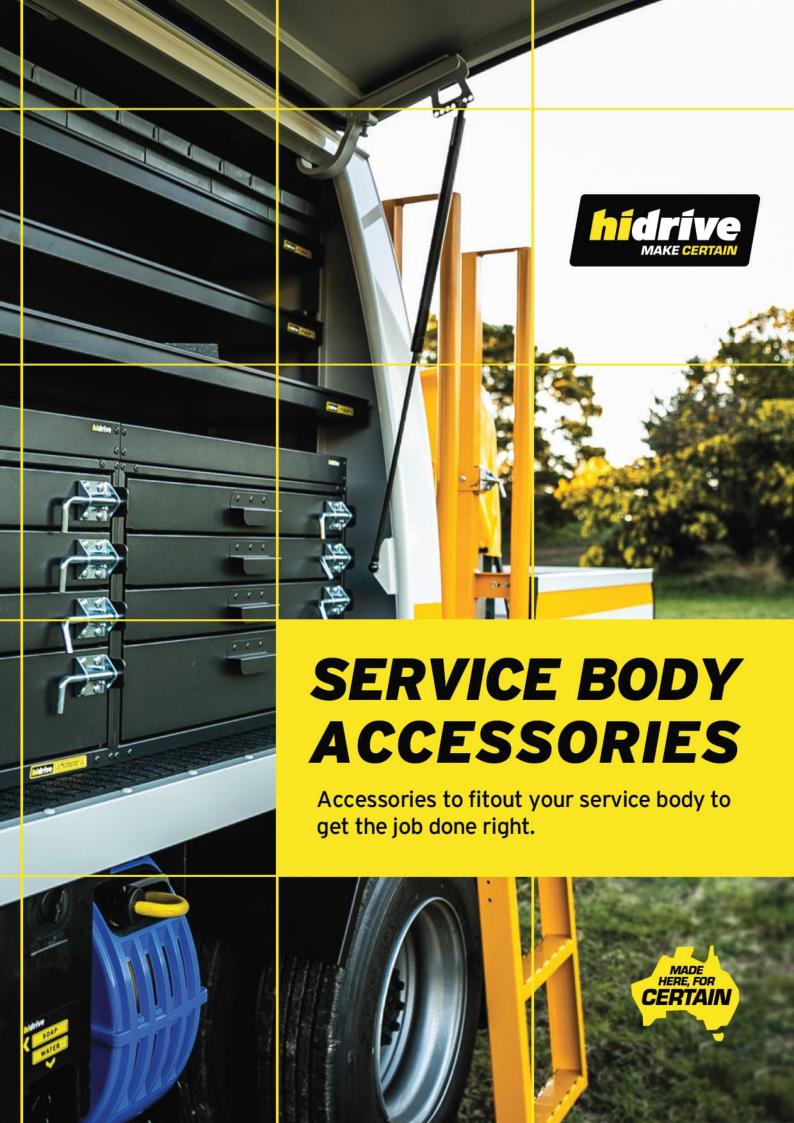

## CENTRAL LOCKING (TRUCK)

## **Options:**

- Service Body Only (separate remote)
- Service Body Only (use vehicle key)

## **Features & Benefits:**

- Protect your valuable tools and equipment from thieves
- Convenient One-Click locking system
- Ensures your service body locks when you lock your vehicle
- Optional separate remote available (enables independent locking of vehicle cab and service body)