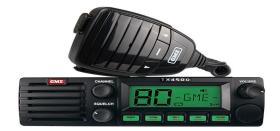

# UHF & ANTENNA KIT (TRUCK)

Range of GME UHF radios available. The antenna can be mounted to the truck mirror arm or the roof of the service body.

### **Options:**

- XRS330
- TX3350
- TX4500

#### **Features & Benefits:**

- Hidrive offer a range of UHF Radio and Antenna Kits suitable to the Hidrive target market industries and Hidrive service body options
- 80 Channel capacity (all UHF options)
- All Hidrive UHF options specify Ground Independent type antennas, meaning you have increased flexibility in mounting location, allowing mounting to bullbar, roofbar and side mirrors on trucks
- Each UHF option has a range of antennas, each recommended for use in different landscapes/environments
- Option of either radio unit or hand piece mounted controls

#### **Details:**

○ Compatibility