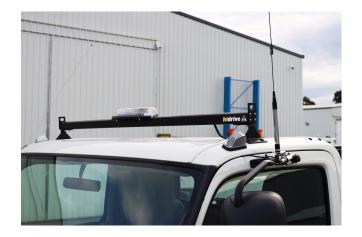

## ANTENNAS & CABLE (TRUCK)

We stock various UHF antenna kits with flexible mounting options to suit a wide range of communication needs.

## Features & Benefits:

- Hidrive offer a range of UHF Radio and Antenna Kits suitable to the Hidrive target market industries and Hidrive service body options
- 80 Channel capacity (all UHF options)
- All Hidrive UHF options specify Ground Independent type antennas, meaning you have increased flexibility in mounting location, allowing mounting to bullbar, roofbar and side mirrors on trucks
- Each UHF option has a range of antenna each recommended for use in different landscapes/environments. Option of either radio unit or hand piece mounted controls