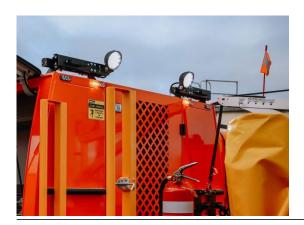

# FOLDING WORK LIGHT BRACKET

Fold-out work light brackets are compatible with all work lights and are designed to mount on the rear of a part canopy or Tool Canopy and provide up to 180° of movement allowing the light to be adjusted to suit your application.

#### Features & Benefits:

- Enables accurate positioning of attached lights
- Swivel lights up to 180 degrees for wide ranging visibility
- Strong construction, affixed to service body

#### **Details:**

○ Compatibility Truck

○ Warranty 12 Months

**VIEW ONLINE** 