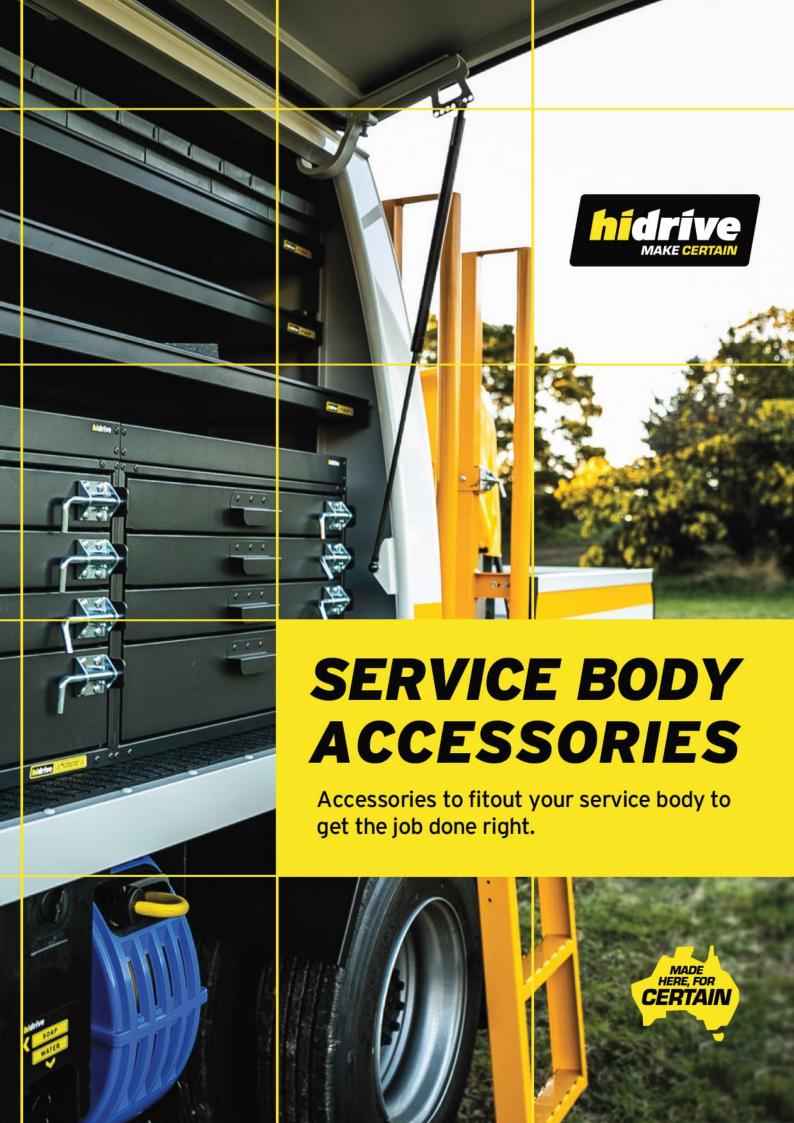

# FOLDING WORK LIGHT BRACKET

Fold-out work light brackets are compatible with all work lights and are designed to mount on the rear of a part canopy or Tool Canopy and provide up to 180° of movement allowing the light to be adjusted to suit your application.

#### Features & Benefits:

- Enables accurate positioning of attached lights
- Swivel lights up to 180 degrees for wide ranging visibility
- Strong construction, affixed to service body