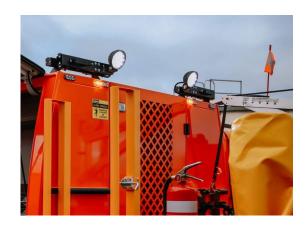

# FOLDING WORK LIGHT BRACKET

Fold-out work light brackets are compatible with all work lights and are designed to mount on the rear of a part canopy or Tool Canopy and provide up to 180° of movement allowing the light to be adjusted to suit your application.

#### Features & Benefits:

- Enables accurate positioning of attached lights
- Swivel lights up to 180 degrees for wide ranging visibility
- Strong construction, affixed to service body