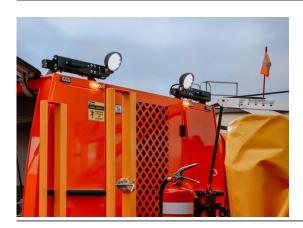

# FOLDING WORK LIGHT BRACKET

Fold-out work light brackets are compatible with all work lights and are designed to mount on the rear of a part canopy or Tool Canopy and provide up to 180° of movement allowing the light to be adjusted to suit your application.

#### Features & Benefits:

- Enables accurate positioning of attached lights
- Swivel lights up to 180 degrees for wide ranging visibility
- Strong construction, affixed to service body