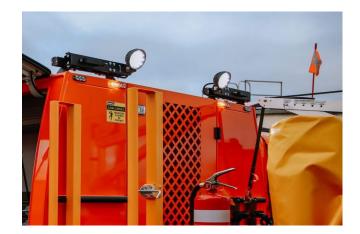

# FOLDING WORK LIGHT BRACKET

Fold-out work light brackets are compatible with all work lights and are designed to mount on the rear of a part canopy or Tool Canopy and provide up to 180° of movement allowing the light to be adjusted to suit your application.

#### Features & Benefits:

- Enables accurate positioning of attached lights
- Swivel lights up to 180 degrees for wide ranging visibility
- Strong construction, affixed to service body