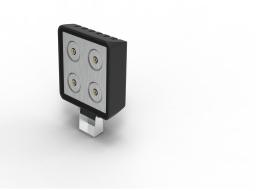

## *LED AUXILIARY REVERSE LIGHT, 12-24V (TRUCK)*

Spot pattern LED auxiliary reverse light, can be activated automatically when reverse is selected.

## **Features & Benefits:**

• Additional reverse light

## **Details:**

○ Compatibility Truck

○ Warranty 12 Month

manufacturers warranty

**VIEW ONLINE** 

Chat with one of our helpful Mobile Workspace Specialists.

- **→ 1300 350 625**
- → team.aus@hidrive.com.au
- → hidrive.com.au