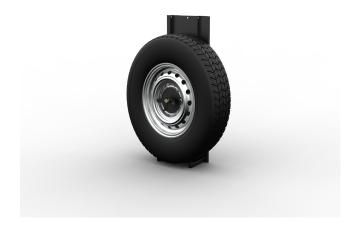

## SPARE WHEEL CARRIER, LOCKABLE (TRUCK)

Lockable spare wheel restraint for safe installation and removal of spare wheel. Adjustable for various wheel sizes.

## **Features & Benefits:**

- Fixed wheel carrier
- Suits various wheel sizes
- Fits onto rear of Hidrive service bodies

## **Details:**

○ Compatibility Truck

○ Warranty 12 Months

**VIEW ONLINE** 

Chat with one of our helpful Mobile Workspace Specialists.

- **→ 1300 350 625**
- → team.aus@hidrive.com.au
- → hidrive.com.au

Hidrive is the only manufacturer of service bodies for utes, trailers and trucks with a company-owned national installation network.