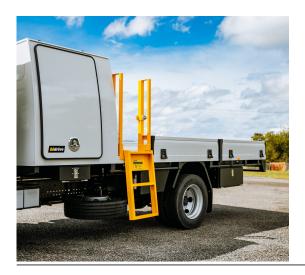

## FOLDING ACCESS STEP (TRUCK)

Folding access step, in safety yellow, includes a 3 tier fold down step with anti-slip finish on treads and LHS and RHS grab handle mullions to ensure 3 points of contact are maintained while accessing rear tray section.

#### **Features & Benefits:**

- Lockable folding step for trucks
- Anti-slip finish
- Built for safety and endurance

#### **Details:**

○ Compatibility Truck

○ Warranty 12 Months

**VIEW ONLINE** 