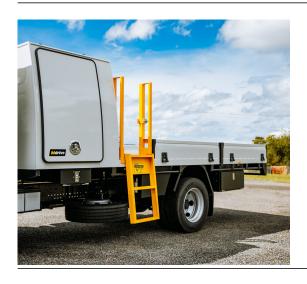

## FOLDING ACCESS STEP (TRUCK)

Folding access step, in safety yellow, includes a 3 tier fold down step with anti-slip finish on treads and LHS and RHS grab handle mullions to ensure 3 points of contact are maintained while accessing rear tray section.

#### **Features & Benefits:**

- Lockable folding step for trucks
- Anti-slip finish
- Built for safety and endurance

#### **Details:**

○ Compatibility Truck

○ Warranty 12 Months

**VIEW ONLINE** 