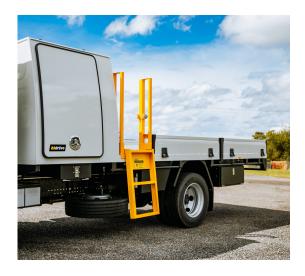

## FOLDING ACCESS STEP (TRUCK)

Folding access step, in safety yellow, includes a 3 tier fold down step with anti-slip finish on treads and LHS and RHS grab handle mullions to ensure 3 points of contact are maintained while accessing rear tray section.

#### **Features & Benefits:**

- Lockable folding step for trucks
- Anti-slip finish
- Built for safety and endurance

#### **Details:**

○ Compatibility Truck

○ Warranty 12 Months

**VIEW ONLINE** 