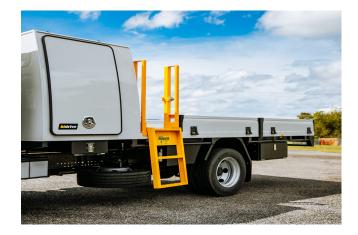

## FOLDING ACCESS STEP (TRUCK)

Folding access step, in safety yellow, includes a 3 tier fold down step with anti-slip finish on treads and LHS and RHS grab handle mullions to ensure 3 points of contact are maintained while accessing rear tray section.

#### **Features & Benefits:**

- Lockable folding step for trucks
- Anti-slip finish
- Built for safety and endurance

#### **Details:**

○ Compatibility Truck

○ Warranty 12 Months

**VIEW ONLINE** 