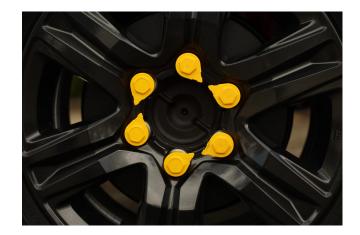

## WHEEL NUT **INDICATORS** (TRUCK)

41mm indicators, essential for mining and civil compliance.

## **Features & Benefits:**

- Easily identify when lug nuts on your vehicle's wheels need tightening
- Helps prevent wheel detachment
- Can also assist investigators to detect faults after accidents

## **Details:**

 ○ Compatibility Truck

○ Warranty 12 Month

manufacturers

warranty

**VIEW ONLINE** 

Chat with one of our helpful Mobile Workspace Specialists.

- **→ 1300 350 625**
- → team.aus@hidrive.com.au
- → hidrive.com.au