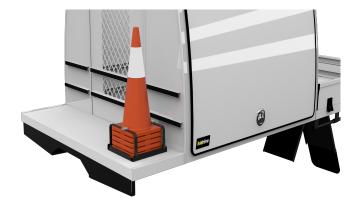

## SAFETY CONE BRACKET, FLOOR MOUNTED

Tray mounted 700mm safety cone holder.

Includes quick release straps that keep items firmly secured and enable easy access to safety cones when needed.

## **Features & Benefits:**

- Securely holds up to five x 450mm safety cones on the floor of your service body
- Can be mounted anywhere on the floor, internally or externally
- Provides easy access to safety cones when needed, and securely holds them in place when in transit
- Compatible with all Hidrive service bodies including full canopy, part canopy, tool canopy and U canopy
- Suits utes, trailers and trucks