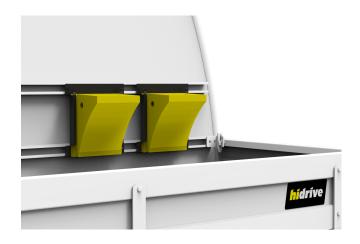

# WHEEL CHOCKS & BRACKET (TRUCK)

With stainless steel quick release bracket.

#### Features & Benefits:

- Prevents vehicle from rolling when unattended
- Easy to access/store chocks in purpose built bracket

#### **Details:**

- $^{\odot}$  Compatibility
  - Truck
- Warranty
- 12 Month manufacturers warranty

VIEW ONLINE