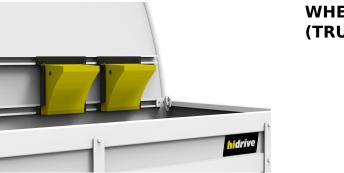

# WHEEL CHOCKS & BRACKET (TRUCK)

With stainless steel quick release bracket.

#### WHEEL CHOCKS & BRACKET (TRUCK) 750mm rolling diameter