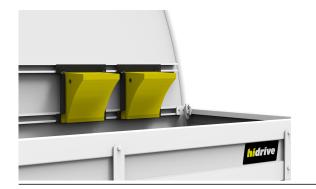

# WHEEL CHOCKS & BRACKET (TRUCK)

With stainless steel quick release bracket.

### WHEEL CHOCKS & BRACKET (TRUCK) 1400mm rolling diameter

Chat with one of our helpful Mobile Workspace Specialists.