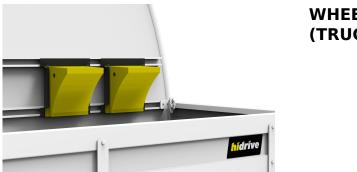

# WHEEL CHOCKS & BRACKET (TRUCK)

With stainless steel quick release bracket.

#### WHEEL CHOCKS & BRACKET (TRUCK) 950mm rolling diameter