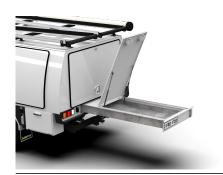

# REAR ROLLER DRAWER LID

This tough, gas strut assisted hinged lid with seals provides additional security for the contents of your rear roller drawer. Also creates a useful work surface.

#### **Features & Benefits:**

- Helps keep dust out of roller drawer
- Converts drawer into a large pull-out work surface
- Made of tough, no rust powder coated aluminium
- Key lockable for extra security and compliance for items that need two-stage locking (rear roller drawer is also lockable)

## **REAR ROLLER DRAWER LID L1920mm**

Chat with one of our helpful Mobile Workspace Specialists.

- **→ 1300 350 625**
- → team.aus@hidrive.com.au
- → hidrive.com.au

Hidrive is the only manufacturer of service bodies for utes, trailers and trucks with a company-owned national installation network.