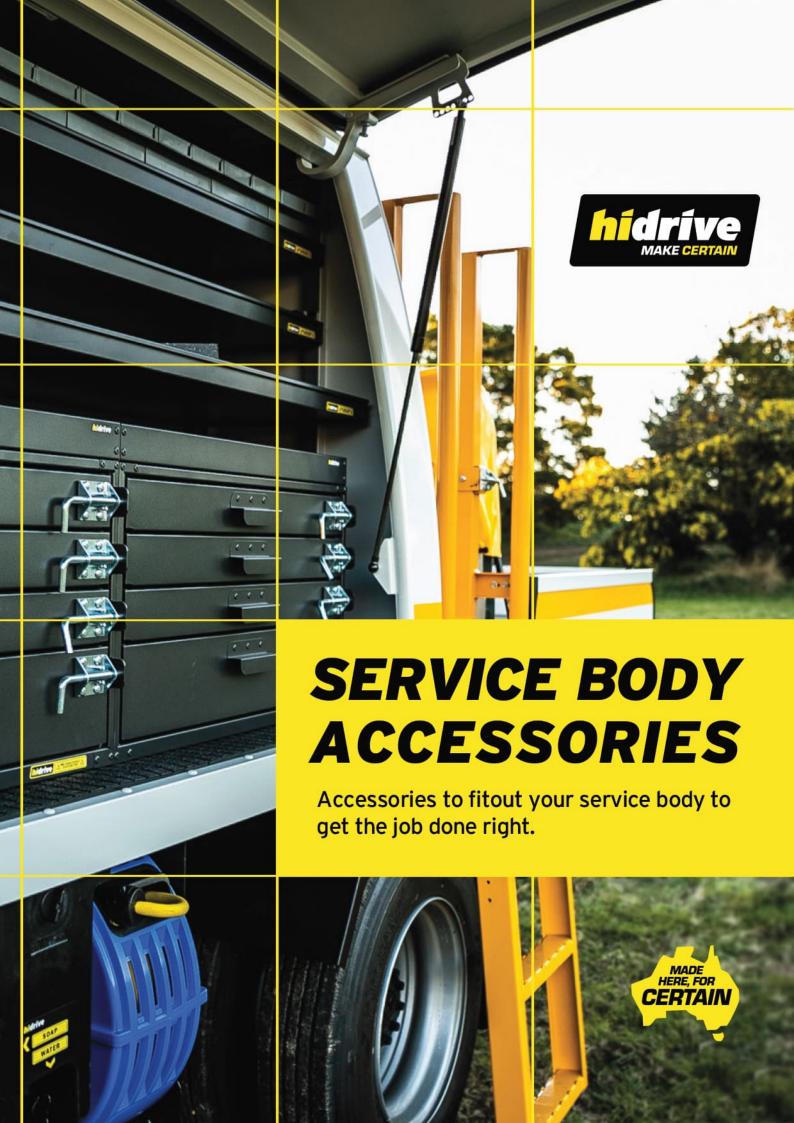

# REAR ROLLER DRAWER LID

This tough, gas strut assisted hinged lid with seals provides additional security for the contents of your rear roller drawer. Also creates a useful work surface.

#### **Features & Benefits:**

- Helps keep dust out of roller drawer
- Converts drawer into a large pull-out work surface
- Made of tough, no rust powder coated aluminium
- Key lockable for extra security and compliance for items that need two-stage locking (rear roller drawer is also lockable)

## **REAR ROLLER DRAWER LID L1520mm**