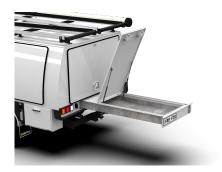

# REAR ROLLER DRAWER LID

This tough, gas strut assisted hinged lid with seals provides additional security for the contents of your rear roller drawer. Also creates a useful work surface.

#### **Features & Benefits:**

- Helps keep dust out of roller drawer
- Converts drawer into a large pull-out work surface
- Made of tough, no rust powder coated aluminium
- Key lockable for extra security and compliance for items that need two-stage locking (rear roller drawer is also lockable)

## **REAR ROLLER DRAWER LID L1920mm**

Chat with one of our helpful Mobile Workspace Specialists.

- **→ 1300 350 625**
- → team.aus@hidrive.com.au
- → hidrive.com.au

Hidrive is the only manufacturer of service bodies for utes, trailers and trucks with a company-owned national installation network.