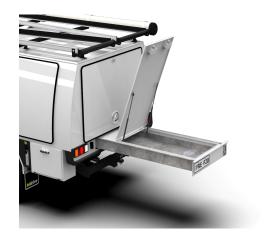

# REAR ROLLER DRAWER LID

This tough, gas strut assisted hinged lid with seals provides additional security for the contents of your rear roller drawer. Also creates a useful work surface.

#### **Features & Benefits:**

- Helps keep dust out of roller drawer
- Converts drawer into a large pull-out work surface
- Made of tough, no rust powder coated aluminium
- Key lockable for extra security and compliance for items that need two-stage locking (rear roller drawer is also lockable)

## **REAR ROLLER DRAWER LID L1520mm**