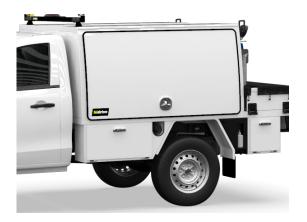

# **UNDERBODY BOX**

Size: Specific to vehicle

Front/ Rear, RHS / LHS

Underbody aluminium box, profiled to vehicle and service body. Fitted with rubber door seals and compression lock.

### **Options:**

- LHS front
- LHS rear
- RHS front
- RHS rear

#### Features & Benefits:

- Provides underbody storage to maximise space inside your service body
- Vented to enable safe stowage of hazardous materials such as fuels, gases and pressure cans, if required
- Ensures items can be safely stowed, maintaining a separate location for hazardous materials
- Can be used as a dual battery location
- Key lockable
- Helps lower vehicle centre of gravity
- Ideal for small items that would otherwise roll around in the canopy or cab

#### **Details:**

○ Warranty 12 Months

**VIEW ONLINE** 

## **UNDERBODY BOX LHS front**

## **UNDERBODY BOX LHS rear**

## **UNDERBODY BOX RHS front**

## **UNDERBODY BOX RHS rear**

Chat with one of our helpful Mobile Workspace Specialists.

- **→ 1300 350 625**
- → team.aus@hidrive.com.au
- → hidrive.com.au

Hidrive is the only manufacturer of service bodies for utes, trailers and trucks with a company-owned national installation network.