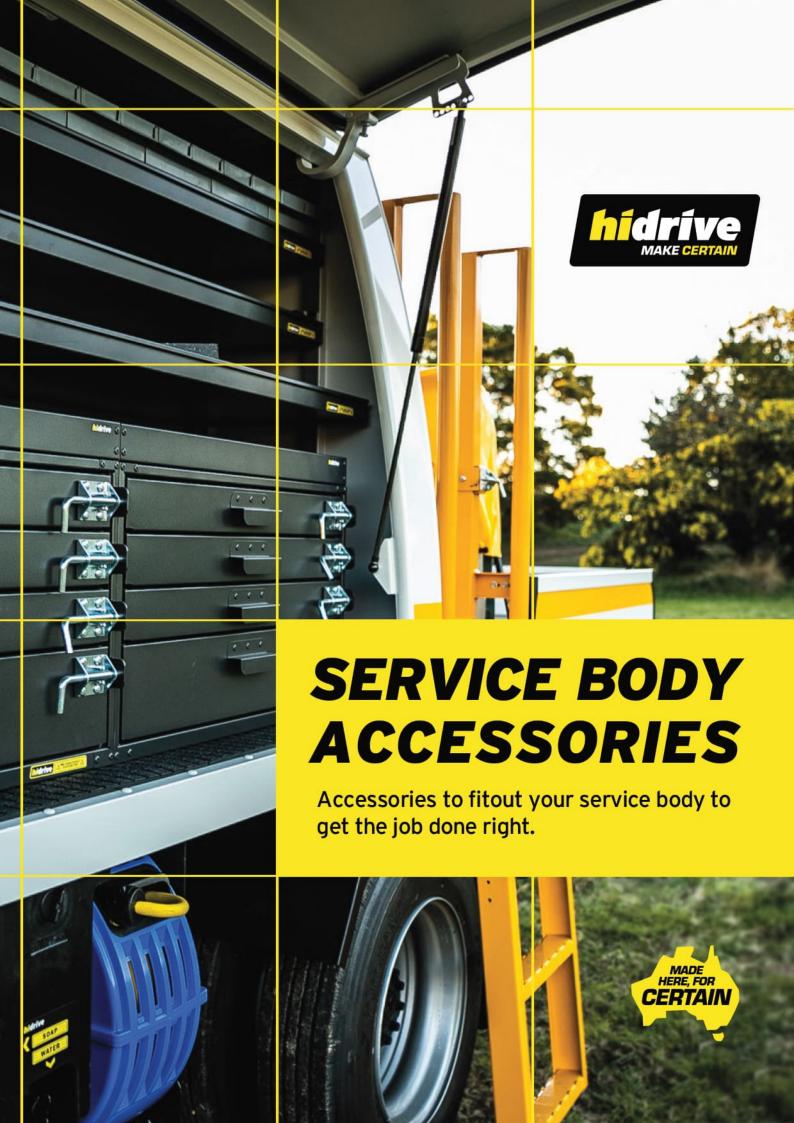

# **UNDERBODY BOX**

Size: Specific to vehicle

Front/ Rear, RHS / LHS

Underbody aluminium box, profiled to vehicle and service body. Fitted with rubber door seals and compression lock.

### **Options:**

- LHS front
- LHS rear
- RHS front
- RHS rear

#### Features & Benefits:

- Provides underbody storage to maximise space inside your service body
- Vented to enable safe stowage of hazardous materials such as fuels, gases and pressure cans, if required
- Ensures items can be safely stowed, maintaining a separate location for hazardous materials
- Can be used as a dual battery location
- Key lockable
- Helps lower vehicle centre of gravity
- Ideal for small items that would otherwise roll around in the canopy or cab

#### **Details:**

○ Warranty 12 Months

**VIEW ONLINE** 

## **UNDERBODY BOX LHS front**

## **UNDERBODY BOX LHS rear**

## **UNDERBODY BOX RHS front**

## **UNDERBODY BOX RHS rear**

Chat with one of our helpful Mobile Workspace Specialists.

- **→ 1300 350 625**
- → team.aus@hidrive.com.au
- → hidrive.com.au

Hidrive is the only manufacturer of service bodies for utes, trailers and trucks with a company-owned national installation network.