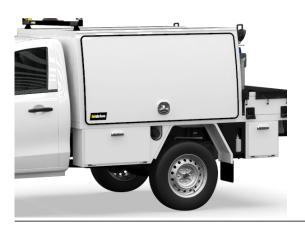

# **UNDERBODY BOX**

Size: Specific to vehicle

Front/ Rear, RHS / LHS

Underbody aluminium box, profiled to vehicle and service body. Fitted with rubber door seals and compression lock.

#### Features & Benefits:

- Provides underbody storage to maximise space inside your service body
- Vented to enable safe stowage of hazardous materials such as fuels, gases and pressure cans, if required
- Ensures items can be safely stowed, maintaining a separate location for hazardous materials
- Can be used as a dual battery location
- Key lockable
- Helps lower vehicle centre of gravity
- Ideal for small items that would otherwise roll around in the canopy or cab