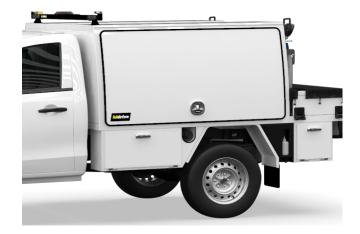

# **UNDERBODY BOX**

Size: Specific to vehicle

Front/ Rear, RHS / LHS

Underbody aluminium box, profiled to vehicle and service body. Fitted with rubber door seals and compression lock.

### **Options:**

- LHS front
- LHS rear
- RHS front
- RHS rear

#### Features & Benefits:

- Provides underbody storage to maximise space inside your service body
- Vented to enable safe stowage of hazardous materials such as fuels, gases and pressure cans, if required
- Ensures items can be safely stowed, maintaining a separate location for hazardous materials
- Can be used as a dual battery location
- Key lockable
- Helps lower vehicle centre of gravity
- Ideal for small items that would otherwise roll around in the canopy or cab

#### **Details:**

○ Warranty 12 Months

**VIEW ONLINE** 

## **UNDERBODY BOX LHS front**

## **UNDERBODY BOX LHS rear**

## **UNDERBODY BOX RHS front**

## **UNDERBODY BOX RHS rear**

Chat with one of our helpful Mobile Workspace Specialists.

- **→ 1300 350 625**
- → team.aus@hidrive.com.au
- → hidrive.com.au

Hidrive is the only manufacturer of service bodies for utes, trailers and trucks with a company-owned national installation network.