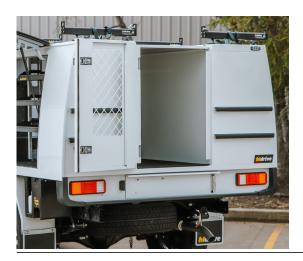

# SLIDING AISLE COVER

Protect items in the centre aisle of your service body with a mesh or full panel cover. Fitted to the top opening of the aisle, the cover slides in and out easily and can be removed when not needed. Various widths available.

#### **Features & Benefits:**

- Secure, lockable top cover to protect contents of centre aisle
- Cannot be opened if rear aisle door locked
  keeping your gear safe from thieves
- Enables ventilation of centre aisle, important when storing items like diesel generators and fuel cans
- The full panel option offers protection from the elements for gear in the centre aisle
- Slides out for easy removal when not needed, such as when transporting large or tall items
- Suits Hidrive Tool and U Canopy ute service bodies

## **SLIDING AISLE COVER Full Panel**

Chat with one of our helpful Mobile Workspace Specialists.

- **→ 1300 350 625**
- → team.aus@hidrive.com.au
- → hidrive.com.au

Hidrive is the only manufacturer of service bodies for utes, trailers and trucks with a company-owned national installation network.