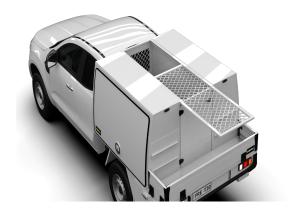

# SLIDING AISLE COVER

Protect items in the centre aisle of your service body with a mesh or full panel cover. Fitted to the top opening of the aisle, the cover slides in and out easily and can be removed when not needed. Various widths available.

#### **Features & Benefits:**

- Secure, lockable top cover to protect contents of centre aisle
- Cannot be opened if rear aisle door locked
  keeping your gear safe from thieves
- Enables ventilation of centre aisle, important when storing items like diesel generators and fuel cans
- The full panel option offers protection from the elements for gear in the centre aisle
- Slides out for easy removal when not needed, such as when transporting large or tall items
- Suits Hidrive Tool and U Canopy ute service bodies