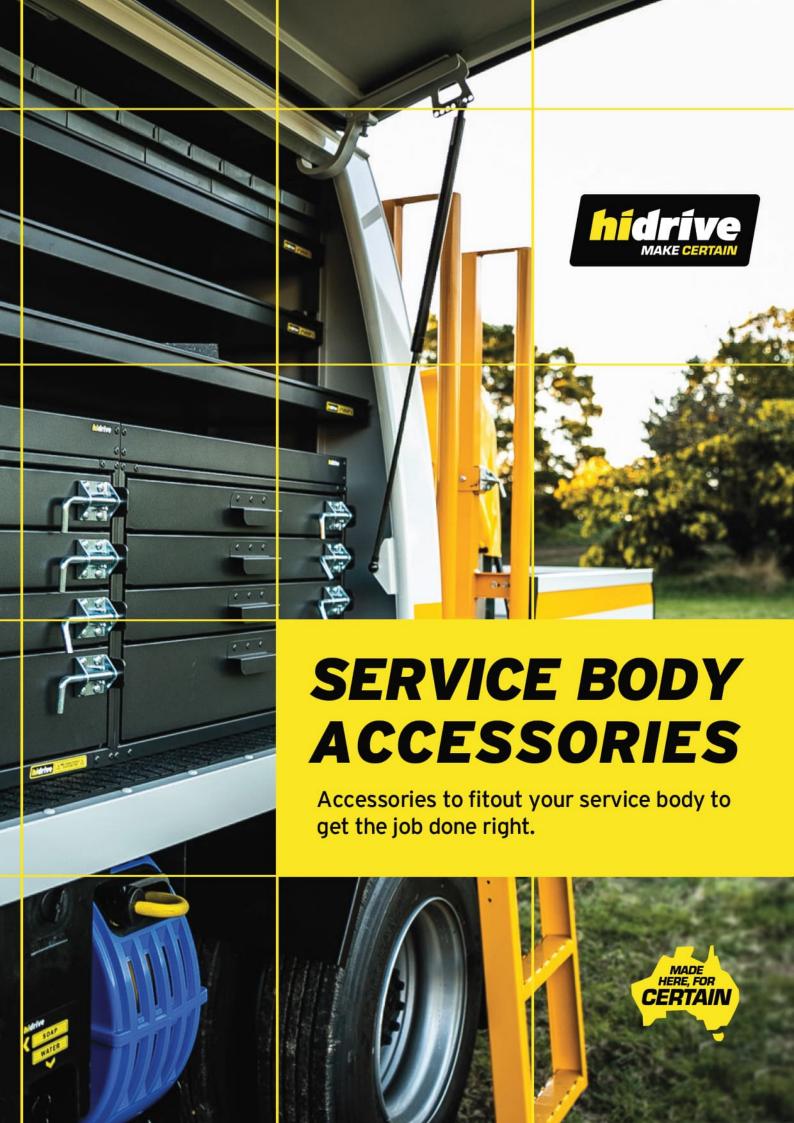

## PAINT PROTECTION FILM

H750mm paint protection film. Protect the work and load zone of external painted surfaces from scuffs, stains and paint damage.

## **Features & Benefits:**

- Protects service body from external wear and tear
- Protects appearance and preserves resale value
- Suits part-canopy, U Canopy and Tool Canopy service bodies

## **Details:**

○ Compatibility Ute, Trailer, Truck

○ Warranty 12 Months

**VIEW ONLINE** 

Chat with one of our helpful Mobile Workspace Specialists.

- **→ 1300 350 625**
- → team.aus@hidrive.com.au
- → hidrive.com.au