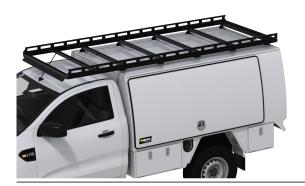

# TRADES RACK

Commercial grade aluminium trades rack compatible with Hidrive accessories

#### **Features & Benefits:**

- The Hidrive Trades Rack is a single unit roof storage system featuring full length side load support and up to 7 cross bars on larger racks
- Designed to suit the Hidrive full canopy service body range, although is compatible with 1650mm or longer part canopy options
- Maximises roof storage carrying capacity with the option to extend the Trades Rack longer than the service body - assists with supporting longer equipment or materials
- Full length side restraint rails assist with ensuring your load is properly secured and provides multiple tie off points
- Secures to the standard Hidrive integrated accessory fixing roof strut via M8 strut nut without penetrating the roof, meaning it can be added/removed as required
- Includes 45mm mounting brackets