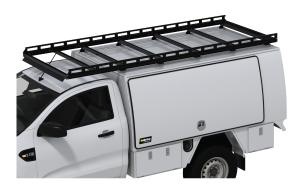

# TRADES RACK

Commercial grade aluminium trades rack compatible with Hidrive accessories

#### **Features & Benefits:**

- The Hidrive Trades Rack is a single unit roof storage system featuring full length side load support and up to 7 cross bars on larger racks
- Designed to suit the Hidrive full canopy service body range, although is compatible with 1650mm or longer part canopy options
- Maximises roof storage carrying capacity with the option to extend the Trades Rack longer than the service body - assists with supporting longer equipment or materials
- Full length side restraint rails assist with ensuring your load is properly secured and provides multiple tie off points
- Secures to the standard Hidrive integrated accessory fixing roof strut via M8 strut nut without penetrating the roof, meaning it can be added/removed as required
- Includes 45mm mounting brackets