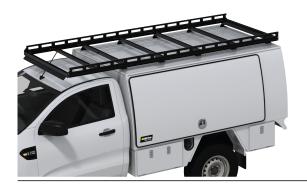

ith 1650mm or longer part canopy options
- Maximises roof storage carrying capacity with the option to extend the Trades Rack longer than the service body - assists with supporting longer equipment or materials
- Full length side restraint rails assist with ensuring your load is properly secured and provides multiple tie off points
- Secures to the standard Hidrive integrated accessory fixing roof strut via M8 strut nut without penetrating the roof, meaning it can be added/removed as required
- Includes 45mm mounting brackets

#### **Details:**

○ Compatibility Ute, Trailer

○ Warranty 12 Months

**VIEW ONLINE** 





## TRADES RACK L1800 x W1310mm



## TRADES RACK L2400 x W1310mm



#### TRADES RACK L2800 x W1310mm





#### TRADES RACK L3200 x W1310mm



## TRADES RACK L1800 x W1450mm



# TRADES RACK L2400 x W1450mm





## TRADES RACK L2800 x W1450mm



#### TRADES RACK L3200 x W1450mm





Chat with one of our helpful Mobile Workspace Specialists.

- **→ 1300 350 625**
- → team.aus@hidrive.com.au
- → hidrive.com.au



Hidrive is the only manufacturer of service bodies for utes, trailers and trucks with a company-owned national installation network.



17 O'Sullivan Pl, Goulburn NSW 2580



Brisbane Showroom & Installation 146 Crockford St, Northgate QLD 4013



Melbourne Showroom & Installation 57 Hunter Rd, Derrimut VIC 3026



Western Manufacturing, Installation & Showroom 18 Catalano Rd, Canning Vale WA 6155



Sydney Showroom & Installation 10 Garner PI, Ingleburn NSW 2565



Adelaide Showroom & Installation 6 Wirriga St, Regency Park SA 5010