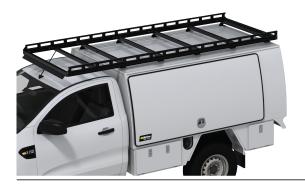

uit the Hidrive full canopy service body range, although is compatible with 1650mm or longer part canopy options
- Maximises roof storage carrying capacity with the option to extend the Trades Rack longer than the service body - assists with supporting longer equipment or materials
- Full length side restraint rails assist with ensuring your load is properly secured and provides multiple tie off points
- Secures to the standard Hidrive integrated accessory fixing roof strut via M8 strut nut without penetrating the roof, meaning it can be added/removed as required
- Includes 45mm mounting brackets

#### **Details:**

○ Compatibility Ute, Trailer

○ Warranty 12 Months

**VIEW ONLINE** 





## TRADES RACK L1800 x W1310mm



## TRADES RACK L2400 x W1310mm



#### TRADES RACK L2800 x W1310mm





#### TRADES RACK L3200 x W1310mm



## TRADES RACK L1800 x W1450mm



# TRADES RACK L2400 x W1450mm





## TRADES RACK L2800 x W1450mm



#### TRADES RACK L3200 x W1450mm





Chat with one of our helpful Mobile Workspace Specialists.

- **→ 1300 350 625**
- → team.aus@hidrive.com.au
- → hidrive.com.au



Hidrive is the only manufacturer of service bodies for utes, trailers and trucks with a company-owned national installation network.



17 O'Sullivan Pl, Goulburn NSW 2580



Brisbane Showroom & Installation 146 Crockford St, Northgate QLD 4013



Melbourne Showroom & Installation 57 Hunter Rd, Derrimut VIC 3026



Western Manufacturing, Installation & Showroom 18 Catalano Rd, Canning Vale WA 6155



Sydney Showroom & Installation 10 Garner PI, Ingleburn NSW 2565



Adelaide Showroom