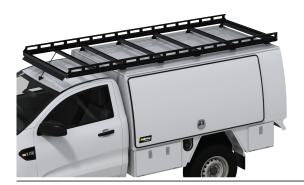

dy range, although is compatible with 1650mm or longer part canopy options
- Maximises roof storage carrying capacity with the option to extend the Trades Rack longer than the service body - assists with supporting longer equipment or materials
- Full length side restraint rails assist with ensuring your load is properly secured and provides multiple tie off points
- Secures to the standard Hidrive integrated accessory fixing roof strut via M8 strut nut without penetrating the roof, meaning it can be added/removed as required
- Includes 45mm mounting brackets

#### **Details:**

○ Compatibility Ute, Trailer

○ Warranty 12 Months

**VIEW ONLINE** 





## TRADES RACK L1800 x W1310mm



## TRADES RACK L2400 x W1310mm



#### TRADES RACK L2800 x W1310mm





#### TRADES RACK L3200 x W1310mm



## TRADES RACK L1800 x W1450mm



# TRADES RACK L2400 x W1450mm





## TRADES RACK L2800 x W1450mm



#### TRADES RACK L3200 x W1450mm





Chat with one of our helpful Mobile Workspace Specialists.

- **→ 1300 350 625**
- → team.aus@hidrive.com.au
- → hidrive.com.au



Hidrive is the only manufacturer of service bodies for utes, trailers and trucks with a company-owned national installation network.



17 O'Sullivan Pl, Goulburn NSW 2580



Brisbane Showroom & Installation 146 Crockford St, Northgate QLD 4013



Melbourne Showroom & Installation 57 Hunter Rd, Derrimut VIC 3026



Western Manufacturing, Installation & Showroom 18 Catalano Rd, Canning Vale WA 6155



Sydney Showroom & Installation 10 Garner PI, Ingleburn NSW 2565



Adelaide Showroom & Installation 6 Wirriga St, Regency