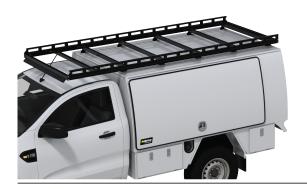

# TRADES RACK

Commercial grade aluminium trades rack compatible with Hidrive accessories

#### **Features & Benefits:**

- The Hidrive Trades Rack is a single unit roof storage system featuring full length side load support and up to 7 cross bars on larger racks
- Designed to suit the Hidrive full canopy service body range, although is compatible with 1650mm or longer part canopy options
- Maximises roof storage carrying capacity with the option to extend the Trades Rack longer than the service body - assists with supporting longer equipment or materials
- Full length side restraint rails assist with ensuring your load is properly secured and provides multiple tie off points
- Secures to the standard Hidrive integrated accessory fixing roof strut via M8 strut nut without penetrating the roof, meaning it can be added/removed as required
- Includes 45mm mounting brackets