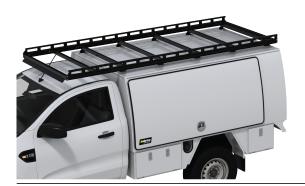

rying capacity with the option to extend the Trades Rack longer than the service body - assists with supporting longer equipment or materials
- Full length side restraint rails assist with ensuring your load is properly secured and provides multiple tie off points
- Secures to the standard Hidrive integrated accessory fixing roof strut via M8 strut nut without penetrating the roof, meaning it can be added/removed as required
- Includes 45mm mounting brackets

#### **Details:**

○ Compatibility Ute, Trailer

○ Warranty 12 Months

**VIEW ONLINE** 





## TRADES RACK L1800 x W1310mm



## TRADES RACK L2400 x W1310mm



#### TRADES RACK L2800 x W1310mm





#### TRADES RACK L3200 x W1310mm



## TRADES RACK L1800 x W1450mm



# TRADES RACK L2400 x W1450mm





## TRADES RACK L2800 x W1450mm



#### TRADES RACK L3200 x W1450mm





Chat with one of our helpful Mobile Workspace Specialists.

- **→ 1300 350 625**
- → team.aus@hidrive.com.au
- → hidrive.com.au



Hidrive is the only manufacturer of service bodies for utes, trailers and trucks with a company-owned national installation network.



17 O'Sullivan Pl, Goulburn NSW 2580



Brisbane Showroom & Installation 146 Crockford St, Northgate QLD 4013



Melbourne Showroom & Installation 57 Hunter Rd, Derrimut VIC 3026



Western Manufacturing, Installation & Showroom 18 Catalano Rd, Canning Vale WA 6155



Sydney Showroom & Installation 10 Garner PI, Ingleburn NSW 2565



Adelaide Showroom & Installation 6 Wirriga St, Regency Park SA 5010