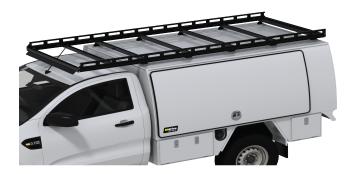

# TRADES RACK

Commercial grade aluminium trades rack compatible with Hidrive accessories

#### **Features & Benefits:**

- The Hidrive Trades Rack is a single unit roof storage system featuring full length side load support and up to 7 cross bars on larger racks
- Designed to suit the Hidrive full canopy service body range, although is compatible with 1650mm or longer part canopy options
- Maximises roof storage carrying capacity with the option to extend the Trades Rack longer than the service body - assists with supporting longer equipment or materials
- Full length side restraint rails assist with ensuring your load is properly secured and provides multiple tie off points
- Secures to the standard Hidrive integrated accessory fixing roof strut via M8 strut nut without penetrating the roof, meaning it can be added/removed as required
- Includes 45mm mounting brackets