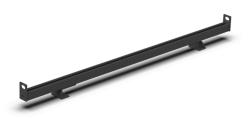

## COMMERCIAL ROOF BAR

Heavy duty commercial roof bar including mounting feet. Can be fitted to the Hidrive accessory strut to avoid drilling into the roof.

## **Features & Benefits:**

- Safe and reliable storage, compatible with large range of Hidrive roof accessories
- Suits Hidrive full canopy or part canopy service bodies
- Includes 2 x 45mm mounting brackets per roof bar
- Top side insert rubber to prevent scratching of equipment
- Double strut bar is ideal for mounting beacons and external work lights
- Easy installation and removal from the roof accessory fitment strut that comes standard on all Hidrive ute, trailer and truck service bodies