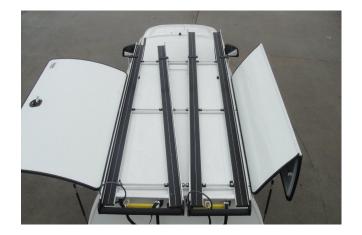

## LADDER ROLLER TO SUIT TRADES RACK OR ROOF BAR

Compatible with Hidrive commercial roof bars and trades racks. Provides easy storage of extension or step ladders onto roof bars or trades racks.

#### **Features & Benefits:**

- Adjustable to suit various extension ladder sizes and types
- Hook acts as a restraint, preventing front of ladder from moving in wind while vehicle is in motion
- Lightweight aluminium for weather resistance with plastic inserts to guide and slide ladder more easily
- Camlock strap at rear provides restraint during transit