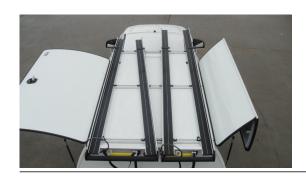

## LADDER ROLLER TO SUIT TRADES RACK OR ROOF BAR

Compatible with Hidrive commercial roof bars and trades racks. Provides easy storage of extension or step ladders onto roof bars or trades racks.

#### **Features & Benefits:**

- Adjustable to suit various extension ladder sizes and types
- Hook acts as a restraint, preventing front of ladder from moving in wind while vehicle is in motion
- Lightweight aluminium for weather resistance with plastic inserts to guide and slide ladder more easily
- Camlock strap at rear provides restraint during transit