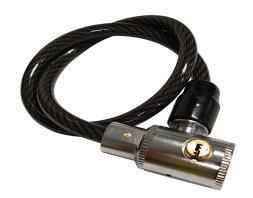

## LADDER CABLE LOCK

Anti-theft ladder cable lock, compatible with ladder slides, trades racks and commercial roof bars.

## **Features & Benefits:**

- Comes with bracket to secure ladders or other items
- Key lockable
- Plastic sheath with intertwined steel cable for added strength