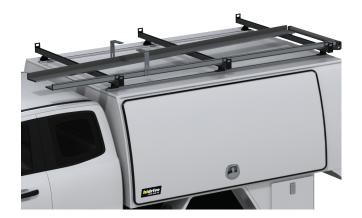

## STEP LADDER SLIDE WITH ROLLER

Incorporates restraint strap, ladder hooks and roller for easy ladder storage. Anti theft ladder cable lock also available.

## **Features & Benefits:**

- Adjustable to suit various step ladder/platform ladder sizes and types
- Hook acts as a restraint, preventing front of ladder from moving in wind while vehicle is in motion
- Lightweight aluminium for weather resistance with plastic inserts to guide and slide ladder more easily
- Camlock strap at rear provides restraint during transit