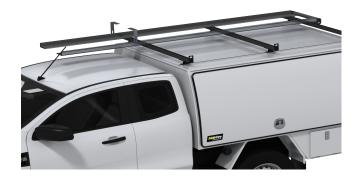

### EXTENSION LADDER SLIDE WITH ROLLER

Incorporates restraint strap, ladder hooks and roller for easy ladder storage. Anti theft ladder cable lock also available.

#### **Options:**

- 3.0m
- 4.0m

#### Features & Benefits:

- Adjustable to suit various step ladder / platform ladder sizes and types
- Hook acts as a restraint, preventing front of ladder from moving in wind while vehicle is in motion
- Lightweight aluminium for weather resistance with plastic inserts to guide and slide ladder more easily
- Camlock strap at rear provides restraint during transit

#### **Details:**

♡ Warranty

- <sup>☉</sup> Compatibility Ute, Trailer
  - 12 Months

**VIEW ONLINE** 