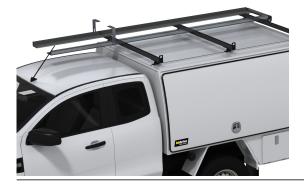

## EXTENSION LADDER SLIDE WITH ROLLER 4.0m

Chat with one of our helpful Mobile Workspace Specialists.