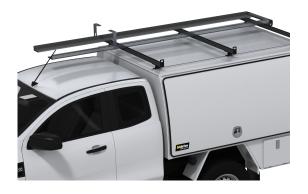

Accessories to fitout your service body to get the job done right.







### EXTENSION LADDER SLIDE WITH ROLLER

Incorporates restraint strap, ladder hooks and roller for easy ladder storage. Anti theft ladder cable lock also available.

#### **Options:**

- 3.0m
- 4.0m

#### Features & Benefits:

- Adjustable to suit various step ladder / platform ladder sizes and types
- Hook acts as a restraint, preventing front of ladder from moving in wind while vehicle is in motion
- Lightweight aluminium for weather resistance with plastic inserts to guide and slide ladder more easily
- Camlock strap at rear provides restraint during transit

#### **Details:**

♡ Warranty

- <sup>☉</sup> Compatibility Ute, Trailer
  - 12 Months

**VIEW ONLINE** 



# EXTENSION LADDER SLIDE WITH ROLLER 3.0m



## EXTENSION LADDER SLIDE WITH ROLLER 4.0m





Chat with one of our helpful Mobile Workspace Specialists.

### ightarrow 1300 350 625

- → team.aus@hidrive.com.au
- → hidrive.com.au



Hidrive is the only manufacturer of service bodies for utes, trailers and trucks with a company-owned national installation network.



Eastern Manufacturing, Installation & Showroom 17 O'Sullivan PI, Goulburn NSW 2580



Brisbane Showroom & Installation 146 Crockford St, Northgate QLD 4013



Melbourne Showroom & Installation 57 Hunter Rd, Derrimut VIC 3026



Western Manufacturing, Installation & Showroom 18 Catalano Rd, Canning Vale WA 6155



Sydney Showroom & Installation 10 Garner PI, Ingleburn NSW 2565





Adelaide Showroom & Installation 6 Wirriga St, Regency Park SA 5010



 $\ensuremath{\mathbb