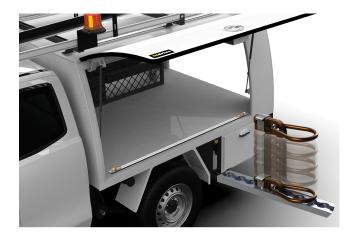

## LOAD RESTRAINT TRACK & LUG KIT

Load restraint tracks fitted to body including 4-piece adjustable/removable anchor points. Available in a range of lengths for different body configurations.

## **Features & Benefits:**

- Used to secure loads inside or outside service body
- Floor mounted only
- Fully adjustable anchor points along track to secure loads of various sizes