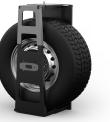

# SPARE WHEEL CARRIER, LOCKABLE

Lockable spare wheel restraint, fixed or with fold down feature for safe installation and removal of spare wheel.

Adjustable for various wheel sizes.

### Features & Benefits:

- Lockable spare tyre carrier
- Fold-down wheel carrier
- Suits various wheel sizes
- Fits onto rear of Hidrive service bodies