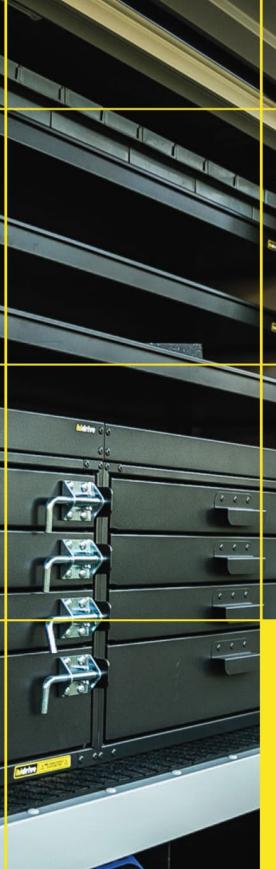

# SPARE WHEEL CARRIER, LOCKABLE

Lockable spare wheel restraint, fixed or with fold down feature for safe installation and removal of spare wheel.

Adjustable for various wheel sizes.

### Features & Benefits:

- Lockable spare tyre carrier
- Fold-down wheel carrier
- Suits various wheel sizes
- Fits onto rear of Hidrive service bodies