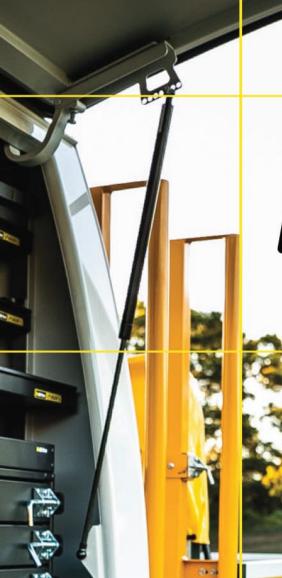

# SPARE WHEEL CARRIER, LOCKABLE

Lockable spare wheel restraint, fixed or with fold down feature for safe installation and removal of spare wheel.

Adjustable for various wheel sizes.

### Features & Benefits:

- Lockable spare tyre carrier
- Fold-down wheel carrier
- Suits various wheel sizes
- Fits onto rear of Hidrive service bodies