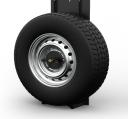

# SPARE WHEEL CARRIER, LOCKABLE

Lockable spare wheel restraint, fixed or with fold down feature for safe installation and removal of spare wheel.

Adjustable for various wheel sizes.

### Features & Benefits:

- Lockable spare tyre carrier
- Fold-down wheel carrier
- Suits various wheel sizes
- Fits onto rear of Hidrive service bodies