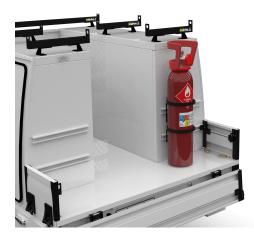

## GAS BOTTLE HOLDER

Gas bottle restraint with adjustable restraint straps to safely restrain single gas bottles up to 300mm diameter.

Mounted to strut restraint rail.

## Features & Benefits:

- Several sizes available
- Designed to store several classes of gas bottles
- For external mounting only

## **Details:**

- $\odot$  Compatibility
- Ute, Trailer, Truck
- ♡ Warranty 12 Months

**VIEW ONLINE** 

Chat with one of our helpful Mobile Workspace Specialists.