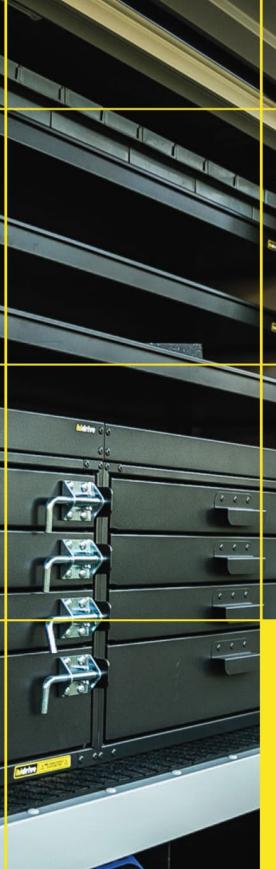

Accessories to fitout your service body to get the job done right.







## GAS BOTTLE HOLDER

Gas bottle restraint with adjustable restraint straps to safely restrain single gas bottles up to 300mm diameter.

Mounted to strut restraint rail.

## Features & Benefits:

- Several sizes available
- Designed to store several classes of gas bottles
- For external mounting only

## **Details:**

- $\odot$  Compatibility
- Ute, Trailer, Truck
- ♡ Warranty 12 Months

**VIEW ONLINE** 



Chat with one of our helpful Mobile Workspace Specialists.

## ightarrow 1300 350 625

- → team.aus@hidrive.com.au
- → hidrive.com.au



Hidrive is the only manufacturer of service bodies for utes, trailers and trucks with a company-owned national installation network.



Eastern Manufacturing, Installatio