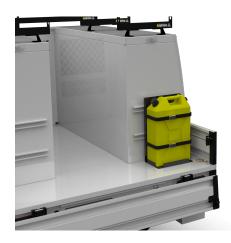

### JERRYCAN SAFETY HOLDER

Jerry can safety restraint with provision for chain and padlock.

Mounted to strut restraint rail.

#### **Options:**

- Jerrycan safety holder with straps (not lockable)
- Lockable jerrycan holder with steel frame

#### Features & Benefits:

- Securely stores jerry cans externally
- Can be mounted in any external part of the service body
- Built to withstand years of knocks and rough terrain