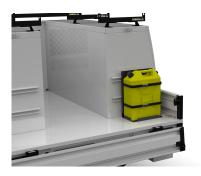

### JERRYCAN SAFETY HOLDER

Jerry can safety restraint with provision for chain and padlock.

Mounted to strut restraint rail.

# JERRYCAN SAFETY HOLDER Jerrycan safety holder with straps (not lockable)