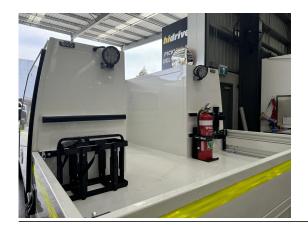

## JERRYCAN SAFETY HOLDER Lockable jerrycan holder with steel frame

Chat with one of our helpful Mobile Workspace Specialists.