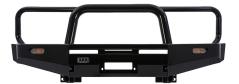

## STEEL COMMERCIAL BULLBAR, VEHICLE SPECIFIC

Protect your vehicle and engine against the impact of animal strikes and vehicle collisions with this high-quality, costeffective steel bullbar. Compatible with various winch types to support vehicle retrieval.

## Features & Benefits:

- Tough bullbar with wide wingspan for protection after an animal strike
- Durable heavy-duty steel construction with steel protection panels on centre and each side
- Combination style bar suits both winch and non-winch applications accommodates Warn, Magnum, Bushranger and Smittyilt low mount model electric winches
- Compatible with various jacks, includes two jacking points located either side of the bar
- Safe and reliable frontal protection option with engineered airbag-compatible mounting system secured to chassis via high tensile bolts
- Contact our team on 1300 368 161 to discuss the best option for you