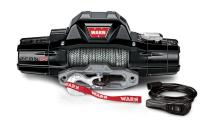

## **RECOVERY WINCH**

We offer a range of Warn recovery winches. Requires compatible frontal protection (bullbar or similar).

## Features & Benefits:

- We stock and install a range of ZEON vehicle mounted winches
- Heavy duty pull capacity
- Includes steel rope and a roller fairlead
- The advanced wireless remote controls the clutch, power in/power out, displays motor temperature and vehicle battery info
- Can also control two 12-volt accessories which can be plugged directly into the winch

## **Details:**

○ Compatibility Ute, Truck

○ Warranty 12 Month

manufacturers warranty

**VIEW ONLINE** 

Chat with one of our helpful Mobile Workspace Specialists.

- **→ 1300 350 625**
- → team.aus@hidrive.com.au
- → hidrive.com.au