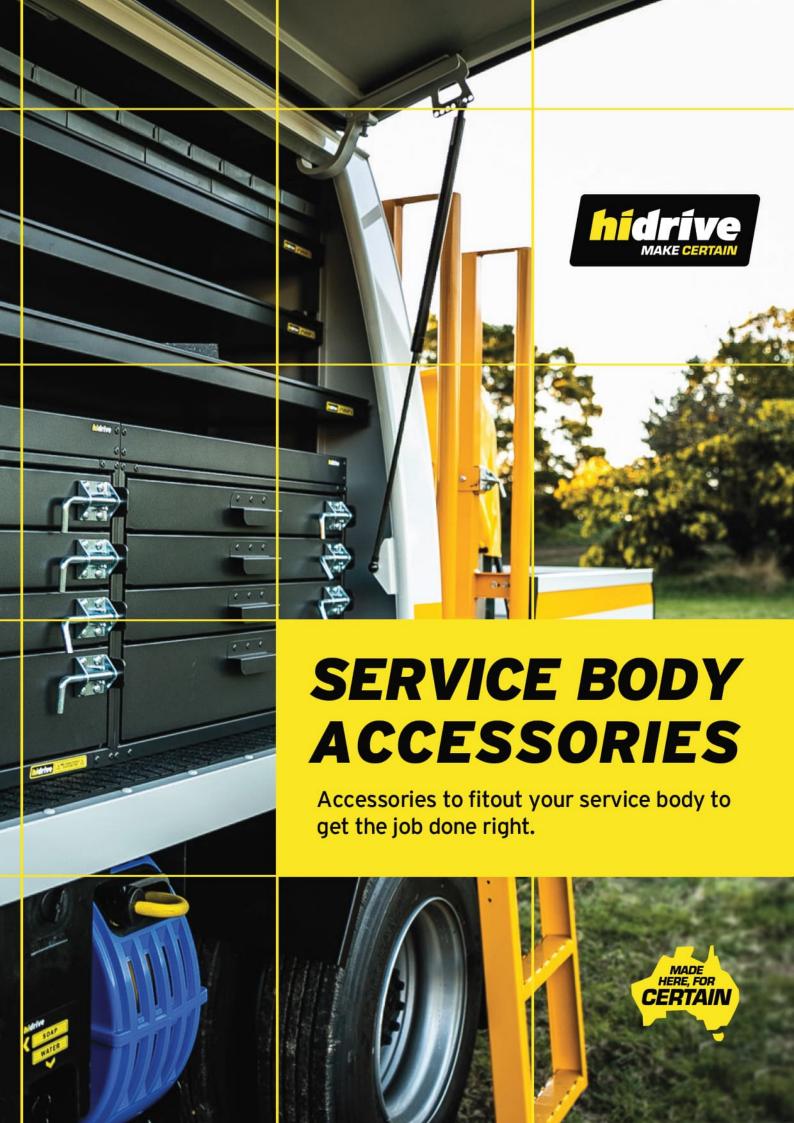

## **RECOVERY WINCH**

We offer a range of Warn recovery winches. Requires compatible frontal protection (bullbar or similar).

## Features & Benefits:

- We stock and install a range of ZEON vehicle mounted winches
- Heavy duty pull capacity
- Includes steel rope and a roller fairlead
- The advanced wireless remote controls the clutch, power in/power out, displays motor temperature and vehicle battery info
- Can also control two 12-volt accessories which can be plugged directly into the winch

## **Details:**

○ Compatibility Ute, Truck

○ Warranty 12 Month

manufacturers warranty

**VIEW ONLINE** 

Chat with one of our helpful Mobile Workspace Specialists.

- **→ 1300 350 625**
- → team.aus@hidrive.com.au
- → hidrive.com.au