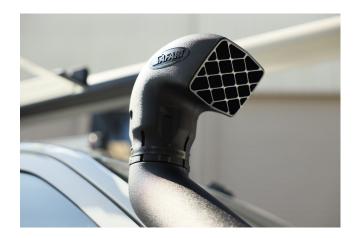

## AIRFLOW SNORKEL, VEHICLE SPECIFIC

Additional layer of engine protection from dust, water and snow ingestion.

## Features & Benefits:

- The ARB Safari Snorkel is essential in protecting your engine from dust, snow and water ingestion
- Manufactured from premium quality polyethylene making them UV stable and incredibly resilient to withstand the harsh Australian elements
- Snorkel incorporates high grade stainless steel and plated hardware for corrosion resistance on all internal and external fittings and fixtures
- EPDM moulded rubber snorkel connective rated to a continual 130 degree operating temperature
- Safari Air Ram system designed to simultaneously remove the maximum volume of water from the incoming air stream, while delivering your vehicle maximum airflow (see above diagram)
- Vehicle specific snorkels designed to suit the contour of each vehicles bonnet