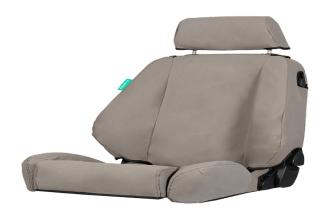

## HEAVY DUTY CANVAS SEAT COVERS

Protect your vehicle seats with tough canvas seat covers. Compliant with OEM vehicle safety features.

## **Features & Benefits:**

- Tough canvas seat covers
- Rear map pocket and bound edges for extra strength
- Waterproof PU lining
- Australian made

## **Details:**

○ Compatibility Ute, Truck

○ Warranty 12 Month

manufacturers warranty

**VIEW ONLINE** 

Chat with one of our helpful Mobile Workspace Specialists.

- **→ 1300 350 625**
- → team.aus@hidrive.com.au
- → hidrive.com.au