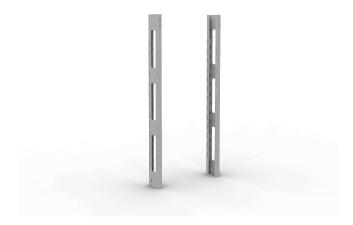

## ONE-CLICK TOOL CANOPY SHELVING SUPPORT/DIVIDER (TRUCK)

Intermediate shelving support.

Accommodates One-Click adjustable Tool Canopy shelves.

## **Features & Benefits:**

- A component of the Hidrive One-Click Tool Canopy shelving system
- Allows variable heights for attached shelving
- Tough steel construction

## **Details:**

○ Compatibility Truck

○ Warranty 12 Months

**VIEW ONLINE** 

ONE-CLICK TOOL CANOPY SHELVING SUPPORT/DIVIDER (TRUCK) Tool Canopy kit

ONE-CLICK TOOL CANOPY SHELVING SUPPORT/DIVIDER (TRUCK) Full/part canopy & U Canopy kit (includes top cross member)