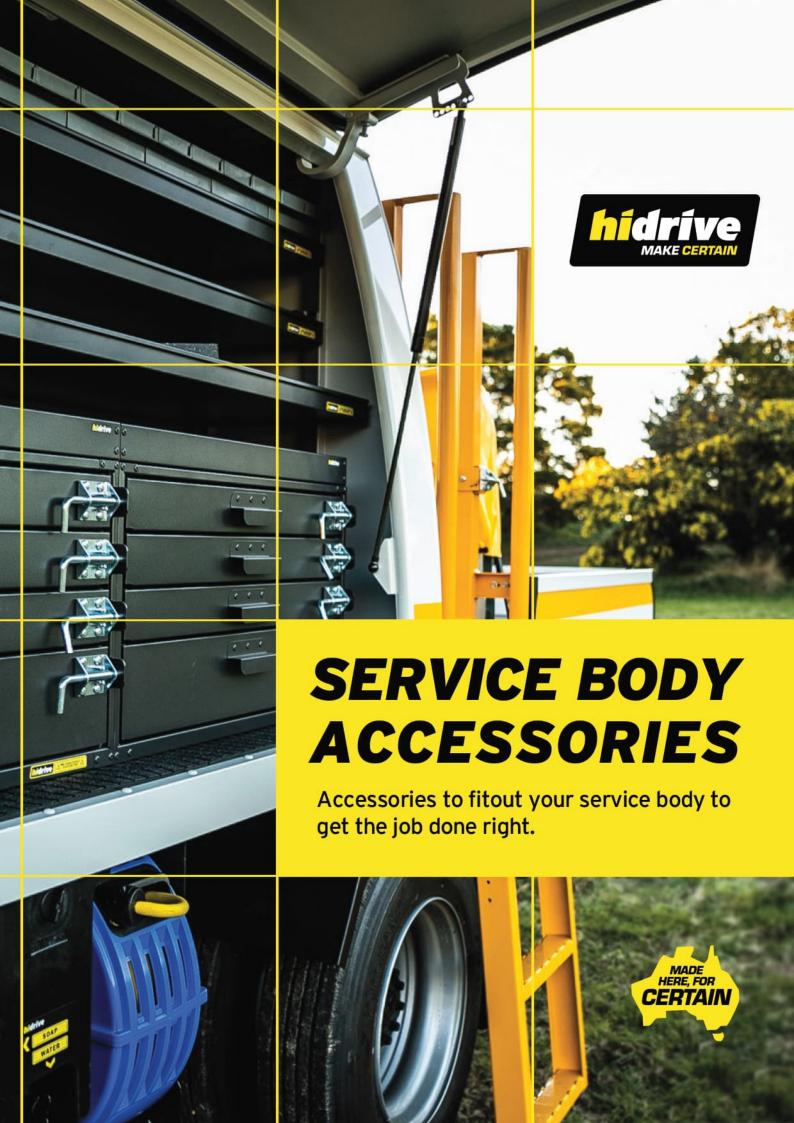

## ONE-CLICK TOOL CANOPY SHELVING SUPPORT/DIVIDER (TRUCK)

Intermediate shelving support.

Accommodates One-Click adjustable Tool Canopy shelves.

## **Features & Benefits:**

- A component of the Hidrive One-Click Tool Canopy shelving system
- Allows variable heights for attached shelving
- Tough steel construction

## **Details:**

○ Compatibility Truck

○ Warranty 12 Months

**VIEW ONLINE** 

ONE-CLICK TOOL CANOPY SHELVING SUPPORT/DIVIDER (TRUCK) Tool Canopy kit

ONE-CLICK TOOL CANOPY SHELVING SUPPORT/DIVIDER (TRUCK) Full/part canopy & U Canopy kit (includes top cross member)