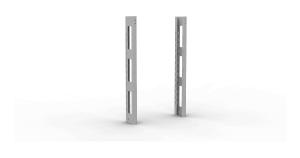

## ONE-CLICK TOOL CANOPY SHELVING SUPPORT/DIVIDER (TRUCK)

Intermediate shelving support.

Accommodates One-Click adjustable Tool Canopy shelves.

## **Features & Benefits:**

- A component of the Hidrive One-Click Tool Canopy shelving system
- Allows variable heights for attached shelving
- Tough steel construction

## **Details:**

○ Compatibility Truck

○ Warranty 12 Months

**VIEW ONLINE** 

ONE-CLICK TOOL CANOPY SHELVING SUPPORT/DIVIDER (TRUCK) Tool Canopy kit

ONE-CLICK TOOL CANOPY SHELVING SUPPORT/DIVIDER (TRUCK) Full/part canopy & U Canopy kit (includes top cross member)