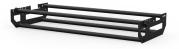

# ONE-CLICK ADJUSTABLE CABLE REEL HOLDER

Cable reel holder to fit shelving bay, adjustable retainer bar position for various cable reel sizes.

## **Options:**

- L460mm
- L690mm
- L920mm