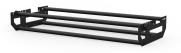

# ONE-CLICK ADJUSTABLE CABLE REEL HOLDER

Cable reel holder to fit shelving bay, adjustable retainer bar position for various cable reel sizes.

## **Options:**

- L460mm
- L690mm
- L920mm