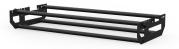

# ONE-CLICK ADJUSTABLE CABLE REEL HOLDER

Cable reel holder to fit shelving bay, adjustable retainer bar position for various cable reel sizes.

## **Options:**

- L460mm
- L690mm
- L920mm