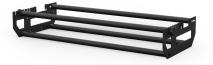

# ONE-CLICK ADJUSTABLE CABLE REEL HOLDER

Cable reel holder to fit shelving bay, adjustable retainer bar position for various cable reel sizes.

## **Options:**

- L460mm
- L690mm
- L920mm