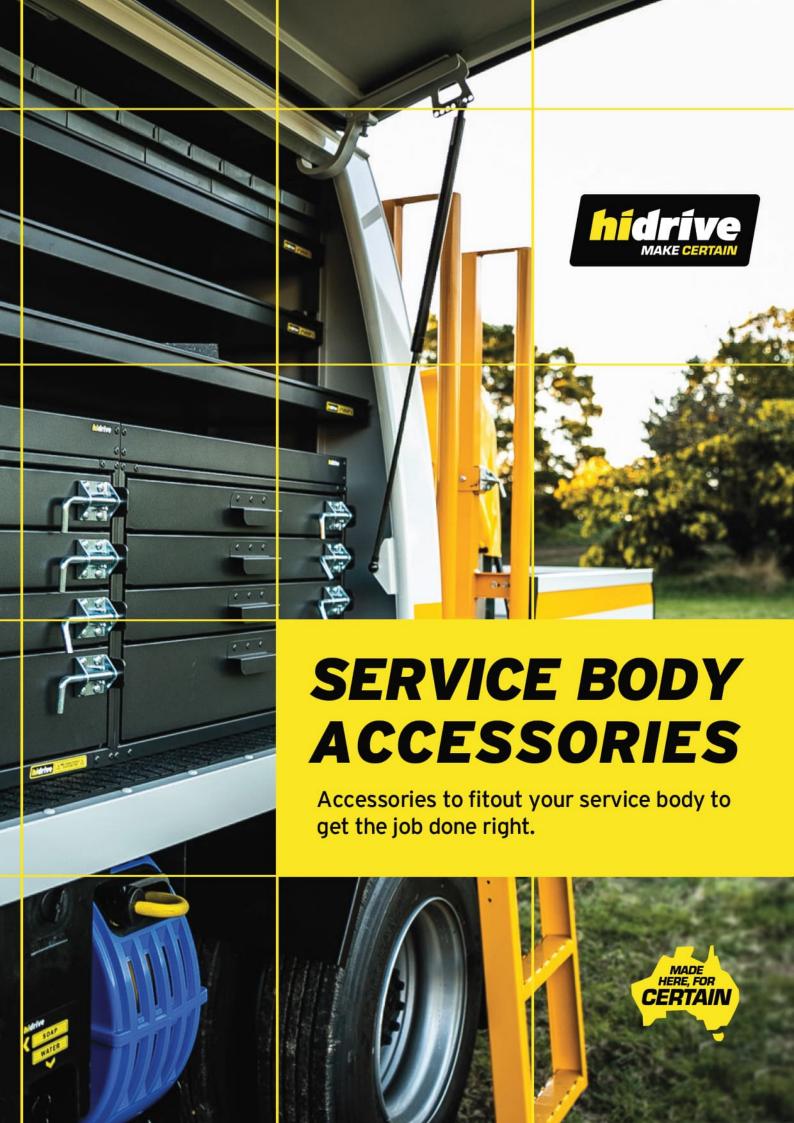

## ONE-CLICK, LOCKABLE COMPARTMENT

Enclosed lockable box compatible with One-Click shelving.

## **Options:**

- L460 x D400 x H270mm
- L690 x D400 x H270mm
- L1620 x D230 x H270mm

## **Features & Benefits:**

- Get peace of mind and additional protection for valuable items with our range of key lockable safe compartments
- Compatible with all Hidrive shelving
- Bolted in to shelving for additional security