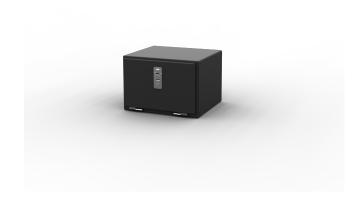

## **Options:**

- L460 x D400 x H270mm
- L690 x D400 x H270mm
- L1620 x D230 x H270mm