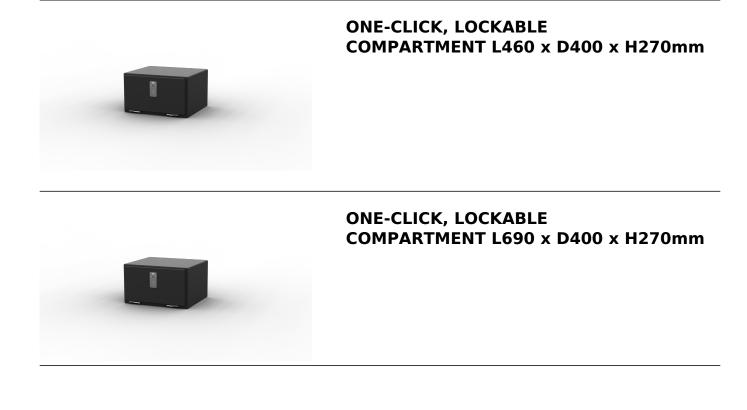

## **Options:**

- L460 x D400 x H270mm
- L690 x D400 x H270mm
- L1620 x D230 x H270mm