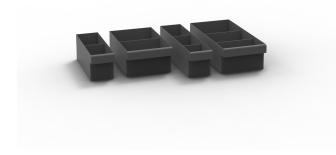

# PARTS BINS WITH REMOVABLE DIVIDERS

Parts bins to suit adjustable shelving. Available in kits to suit shelving kits or individually.

#### **Options:**

- L300 x W100 x H100mm
- L300 x W200 x H100mm
- L400 x W100 x H100mm
- L400 x W200 x H100mm

# Features & Benefits:

- Handy parts storage bins, various sizes
- Australian made