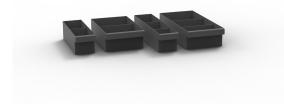

# PARTS BINS WITH REMOVABLE DIVIDERS

Parts bins to suit adjustable shelving. Available in kits to suit shelving kits or individually.

#### **Options:**

- L300 x W100 x H100mm
- L300 x W200 x H100mm
- L400 x W100 x H100mm
- L400 x W200 x H100mm

#### PARTS BINS WITH REMOVABLE DIVIDERS L300 x W100 x H100mm