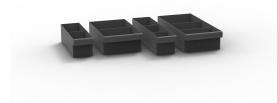

# PARTS BINS WITH REMOVABLE DIVIDERS

Parts bins to suit adjustable shelving. Available in kits to suit shelving kits or individually.

#### **Options:**

- L300 x W100 x H100mm
- L300 x W200 x H100mm
- L400 x W100 x H100mm
- L400 x W200 x H100mm

### PARTS BINS WITH REMOVABLE DIVIDERS L300 x W200 x H100mm