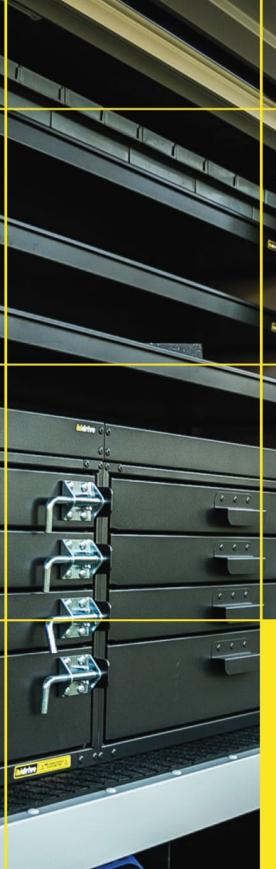

# PARTS BINS WITH REMOVABLE DIVIDERS

Parts bins to suit adjustable shelving. Available in kits to suit shelving kits or individually.

# Features & Benefits:

- Handy parts storage bins, various sizes
- Australian made