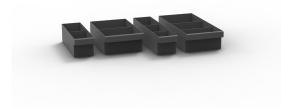

# PARTS BINS WITH REMOVABLE DIVIDERS

Parts bins to suit adjustable shelving. Available in kits to suit shelving kits or individually.

#### **Options:**

- L300 x W100 x H100mm
- L300 x W200 x H100mm
- L400 x W100 x H100mm
- L400 x W200 x H100mm

# PARTS BINS WITH REMOVABLE DIVIDERS L400 x W200 x H100mm

Chat with one of our helpful Mobile Workspace Specialists.