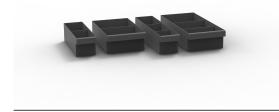

# PARTS BINS WITH REMOVABLE DIVIDERS

Parts bins to suit adjustable shelving. Available in kits to suit shelving kits or individually.

#### **Options:**

- L300 x W100 x H100mm
- L300 x W200 x H100mm
- L400 x W100 x H100mm
- L400 x W200 x H100mm

# PARTS BINS WITH REMOVABLE DIVIDERS L400 x W100 x H100mm